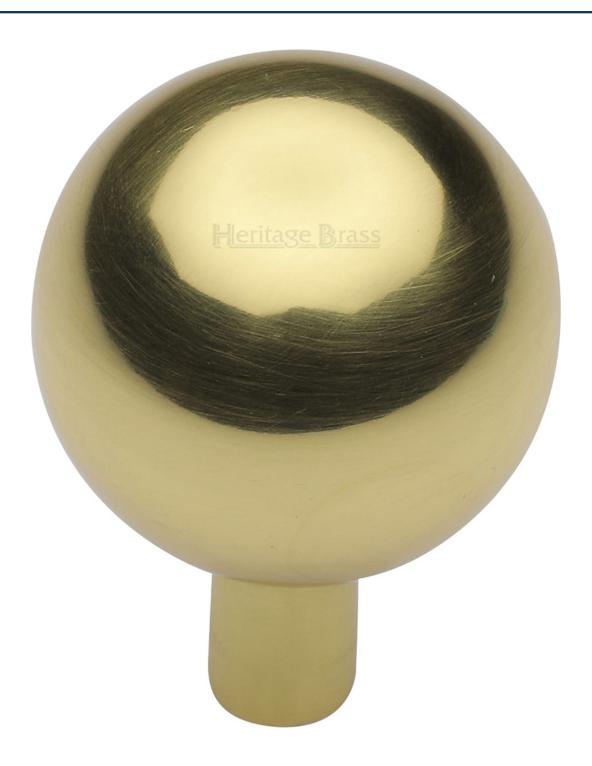

### Sphere Shaped Cabinet Knob - Available In Two Sizes - Polished Brass (Lacquered)

#### **Product Images**

- Sphere shaped cabinet knob
- This popular design is ideal for use on modern or contemporary units including, kitchen cabinet doors, wardrobes, cupboard doors and drawers