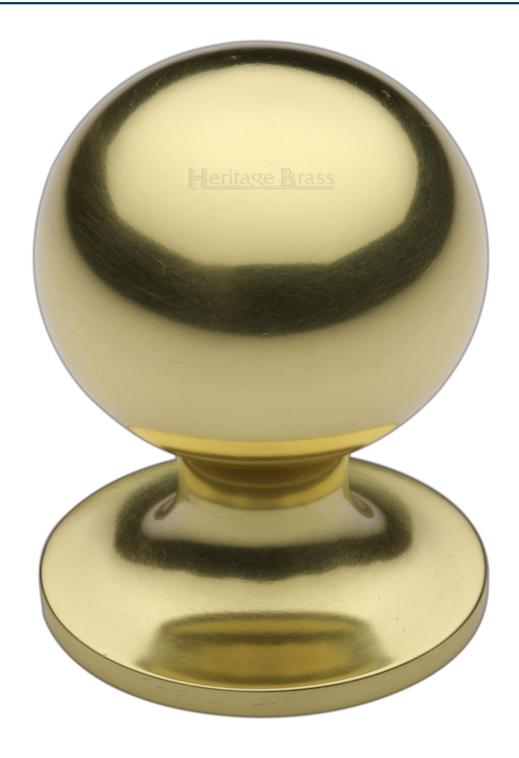

## **Ball Shaped Cabinet Knob - Available In Three Sizes - Polished Brass (Lacquered)**

#### **Product Images**

- Ball shaped cabinet knob
- This popular design is ideal for use on modern or contemporary units including, kitchen cabinet doors, wardrobes, cupboard doors and drawers