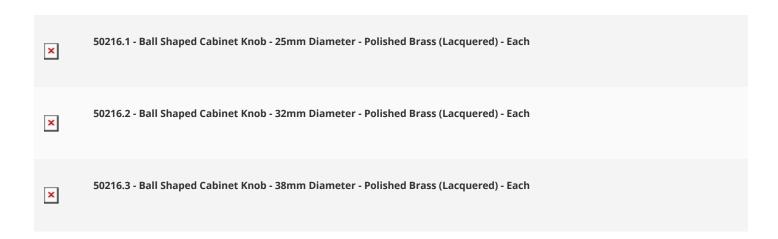

## **Size Details**

• Available In Three Sizes

| Item Code | Diameter | Base Diameter | Projection |
|-----------|----------|---------------|------------|
| 50216.1   | 25mm     | 25mm          | 36mm       |
| 50216.2   | 32mm     | 32mm          | 43mm       |
| 50216.3   | 38mm     | 38mm          | 48mm       |