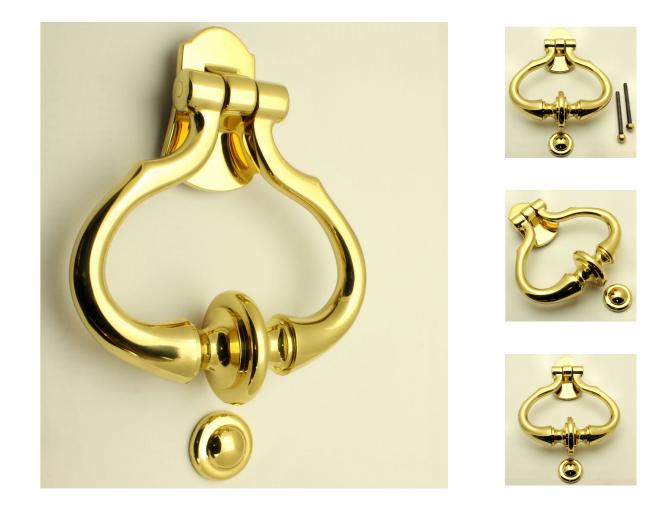

## **Product Images**

## Description

- Diplomat ring style door knocker
- Heavy architectural quality

#### Finish

• Polished brass

#### Dimensions

- Height 171mm
- Width 140mm

Important Info Before You Buy

- This door knocker is a bolt through fixing and is secured from inside by a domed nut
- Comes with bolt (to be cut to length) and domed nut
- TIP remember when cutting length of bolt, to leave room for the nut to be screwed on the end!