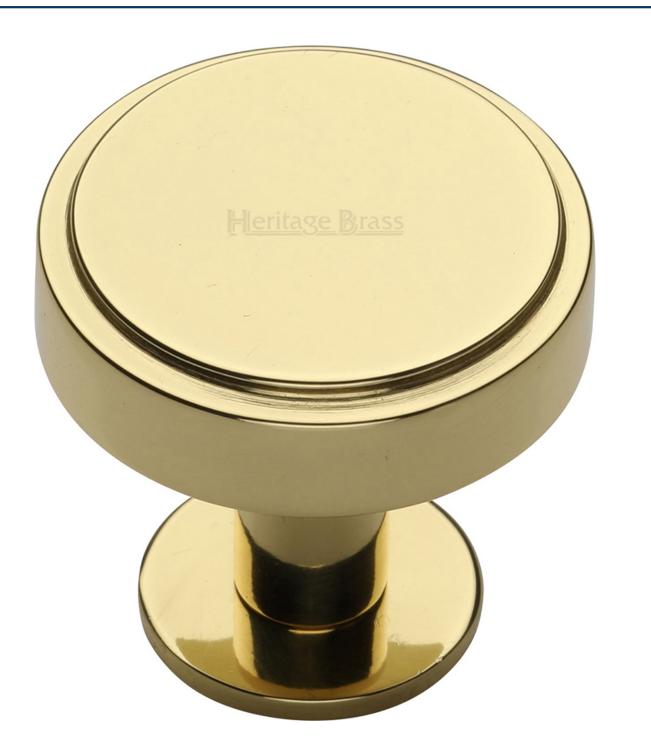

### Stepped Disc Cabinet Knob With Rose - Available In Two Sizes - Polished Brass (Lacquered)

#### **Product Images**

- Stepped disc cabinet knob with round backplate
- This popular design is ideal for use on modern or contemporary units including, kitchen cabinet doors, wardrobes, cupboard doors and drawers