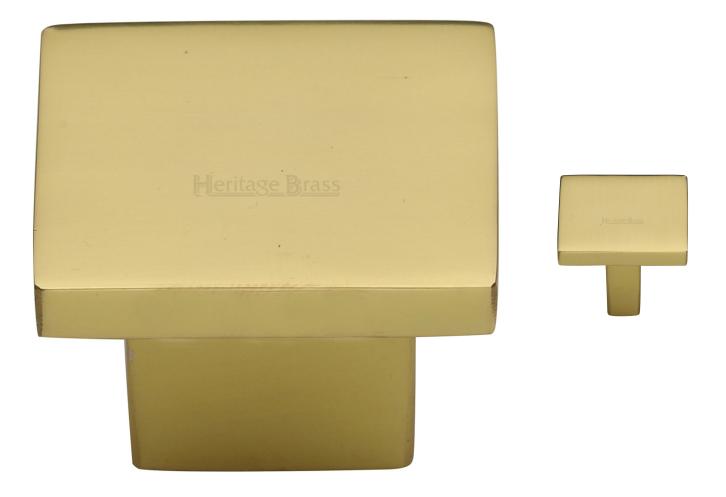

G Johns & Sons Ltd Unit D Westside Business Centre Flex Meadow Harlow, Essex CM19 5SR www.gjohns.co.uk 020 8360 7771 sales@gjohns.co.uk

#### Classic Square Cabinet Knob - Available In Two Sizes - Polished Brass (Lacquered)

#### **Product Images**



#### Description

- Classic square cabinet knob
- This popular design is ideal for use on modern or contemporary units including, kitchen cabinet doors, wardrobes, cupboard doors and drawers

## **Size Details**

• Available In Two Sizes

| Item Code | Size        | Base Size   | Projection |
|-----------|-------------|-------------|------------|
| 50223.1   | 32mm x 32mm | 21mm x 19mm | 26mm       |

### **Base Material**

• Made from solid brass

# Finish

• Polished Brass

# **Fixings**

• This handle is fitted via a M4 bolt from the rear of the door / drawer - see below diagram

### ×

- Bolt through fixings provide a superior strong fixing allowing this knob to be fitted to tall or heavy doors
- Comes supplied with M4 (diameter) x 25mm & 45mm (long) bolts, the 25mm long bolts are to