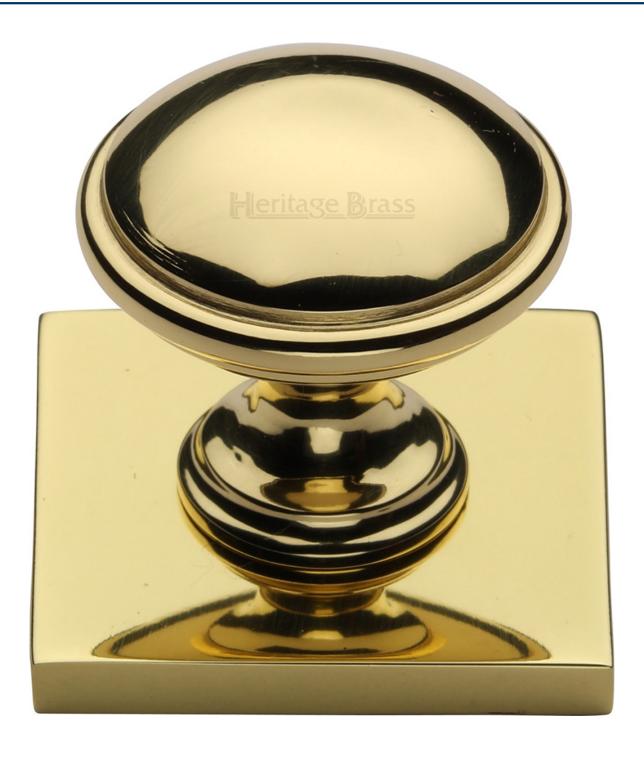

# Domed Cabinet Knob With Square Backplate - 32mm Diameter - Polished Brass (Lacquered)

#### **Product Images**

#### **Description**

- Domed cabinet knob with square backplate
- This popular design is ideal for use on modern or contemporary units including, kitchen cabinet doors, wardrobes, cupboard doors and drawers