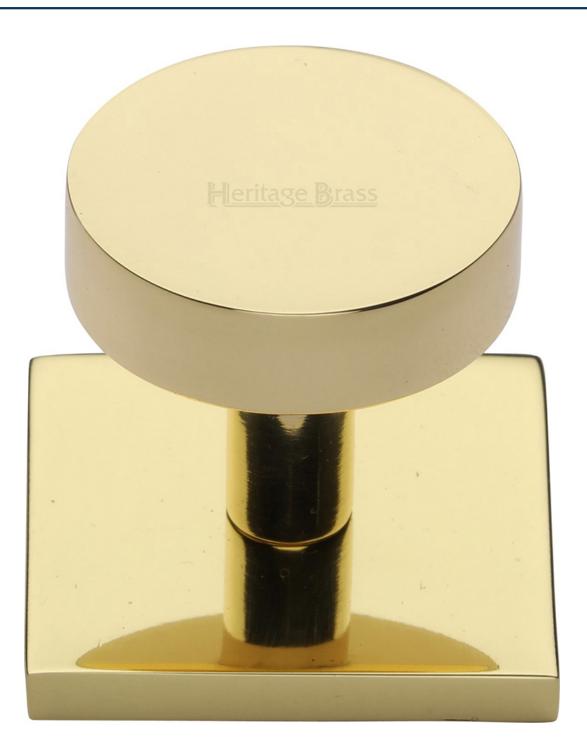

#### Disc Shaped Cabinet Knob With Square Backplate - 32mm Diameter - Polished Brass (Lacquered)

#### **Product Images**

- Disc shaped cabinet knob with square backplate
- This popular design is ideal for use on modern or contemporary units including, kitchen cabinet doors, wardrobes, cupboard doors and drawers