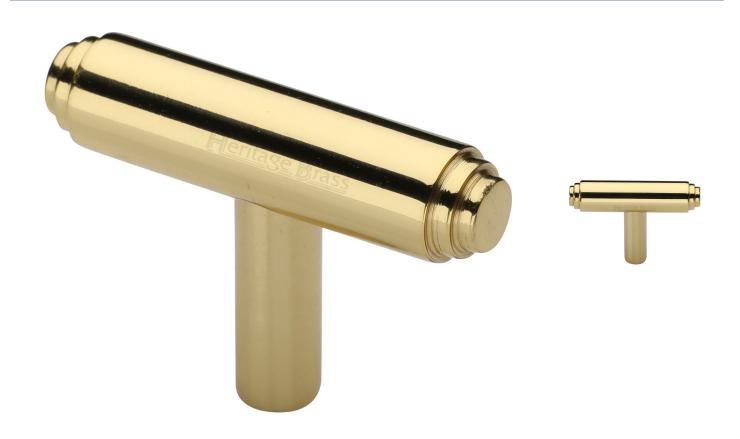

#### Stepped T-Bar Cabinet Knob - 45mm x 11mm - Polished Brass (Lacquered)

#### **Product Images**

#### **Description**

- T-Bar design stepped cupboard door knob
- This popular design is ideal for use on modern or contemporary units including, kitchen cabinet doors, wardrobes, cupboard doors and drawers