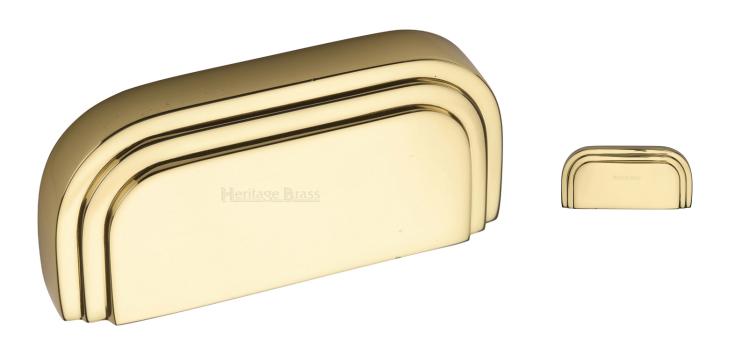

# Art Deco Stepped Cup Handle - Rear Fix - 103mm Width (76mm Fixing Centres) - Polished Brass (Lacquered)

#### **Product Images**

#### **Description**

- Art Deco stepped cup handle
- Rear fixing via supplied M4 fixing bolts
- This art decodesign cup handle is suitable for use on kitchen cabinet doors, wardrobes, cupboard doors and drawers.