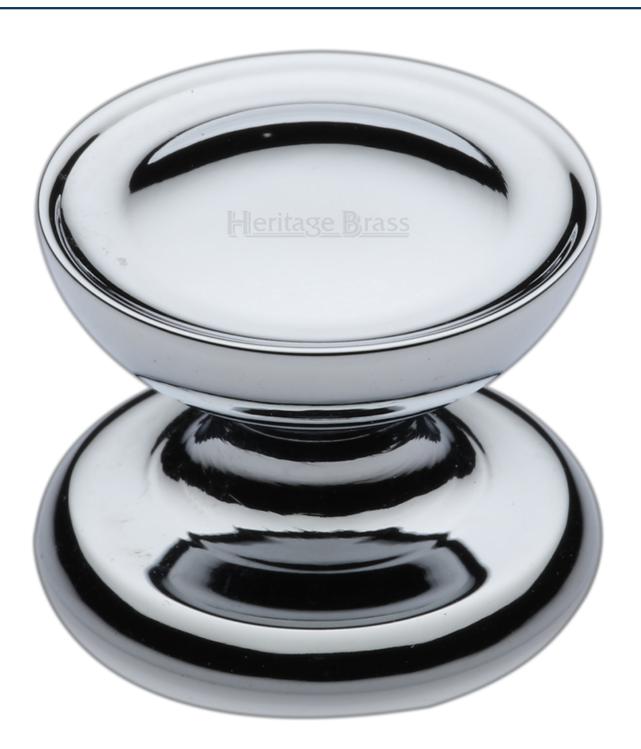

### **Product Images**

- Stepped dish shaped cupboard door knob
- This design is ideal for use on modern or contemporary units including, kitchen cabinet doors, wardrobes, cupboard doors and drawers