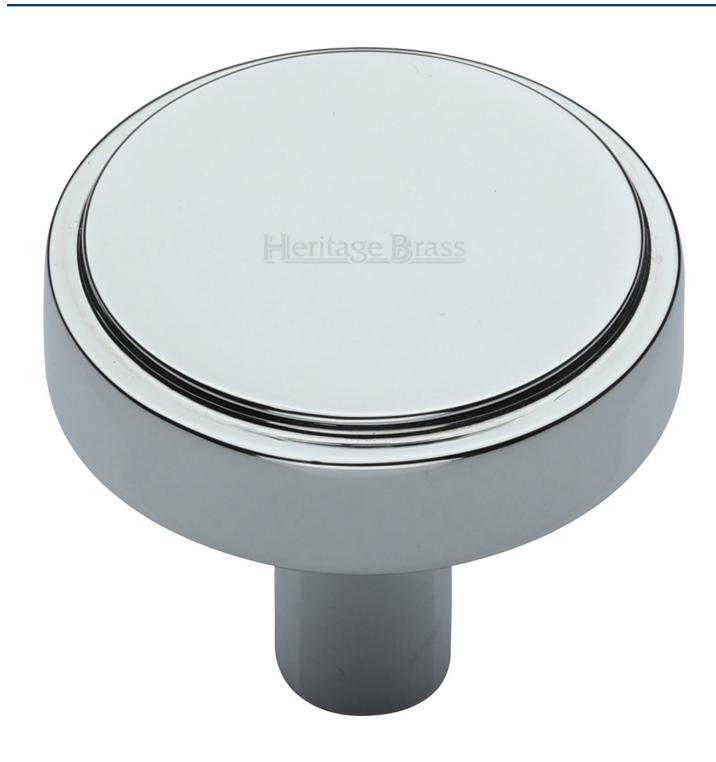

# Stepped Disc Cabinet Knob - Available In Two Sizes - Polished Chrome

#### **Product Images**

- Stepped disc cabinet knob
- This popular design is ideal for use on modern or contemporary units including, kitchen cabinet doors, wardrobes, cupboard doors and drawers

### **Finish**

• Polished Chrome