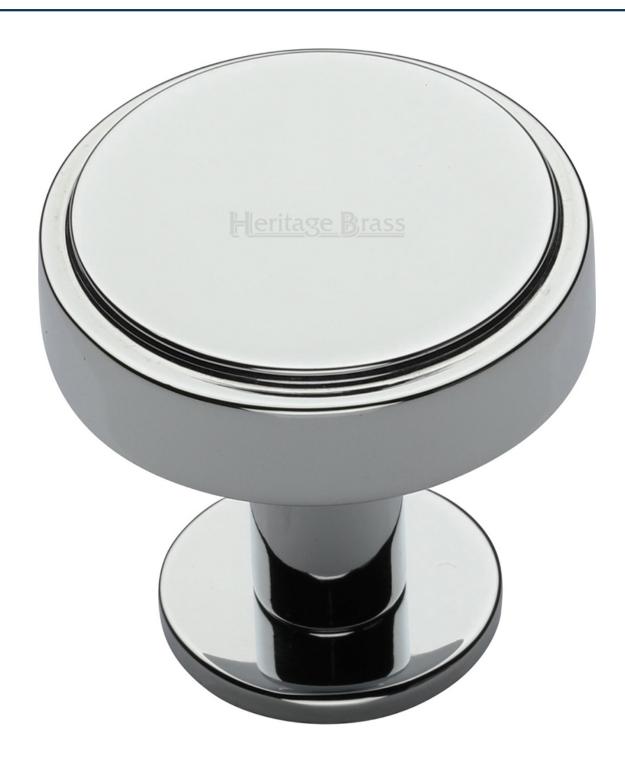

#### **Product Images**

- Stepped disc cabinet knob with round backplate
- This popular design is ideal for use on modern or contemporary units including, kitchen cabinet doors, wardrobes, cupboard doors and drawers