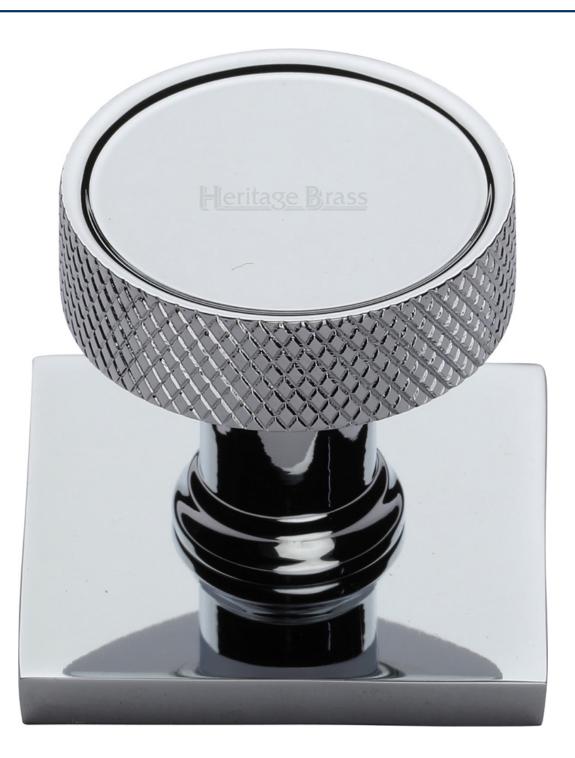

#### Knurled Cabinet Knob With Square Backplate - 32mm Diameter - Polished Chrome

#### **Product Images**

- Knurled cabinet knob with square backplate
- This popular design is ideal for use on modern or contemporary units including, kitchen cabinet doors, wardrobes, cupboard doors and drawers

# Finish

Polished Chrome