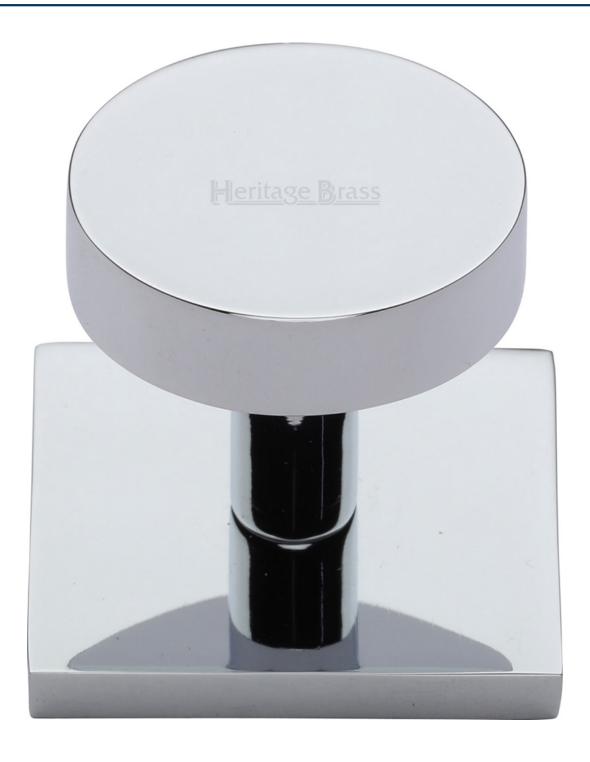

#### **Product Images**

#### **Description**

- Disc shaped cabinet knob with square backplate
- This popular design is ideal for use on modern or contemporary units including, kitchen cabinet doors, wardrobes, cupboard doors and drawers