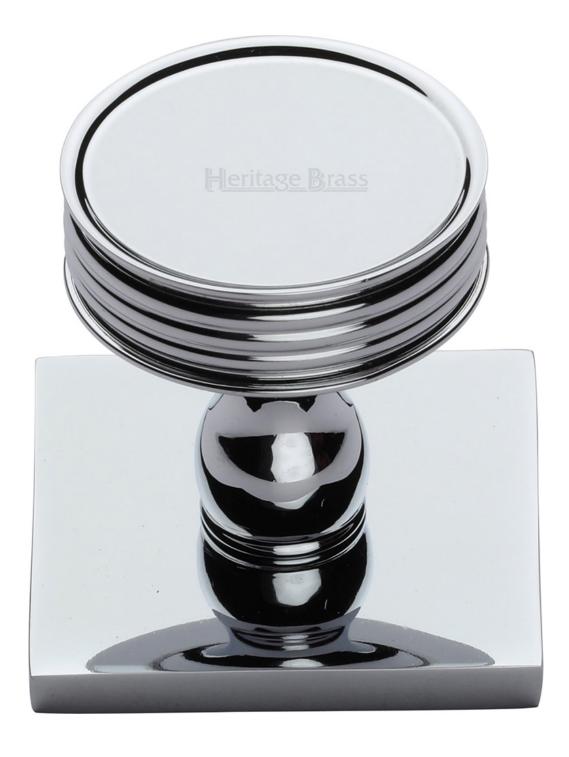

## Stepped Disc Cabinet Knob With Square Backplate - 32mm Diameter - Polished Chrome

#### **Product Images**

#### **Description**

- Stepped disc cabinet knob with square backplate
- This popular design is ideal for use on modern or contemporary units including, kitchen cabinet doors, wardrobes, cupboard doors and drawers