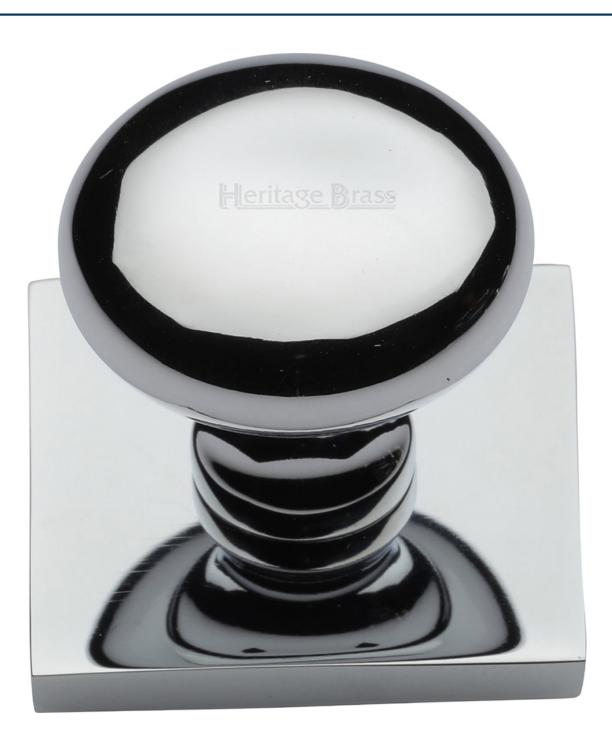

#### Round Mushroom Shaped Cabinet Knob With Square Backplate - 32mm Diameter - Polished Chrome

#### **Product Images**

- Round mushroom shaped cabinet knob with square backplate
- This popular design is ideal for use on modern or contemporary units including, kitchen cabinet doors, wardrobes, cupboard doors and drawers

### Finish

Polished Chrome