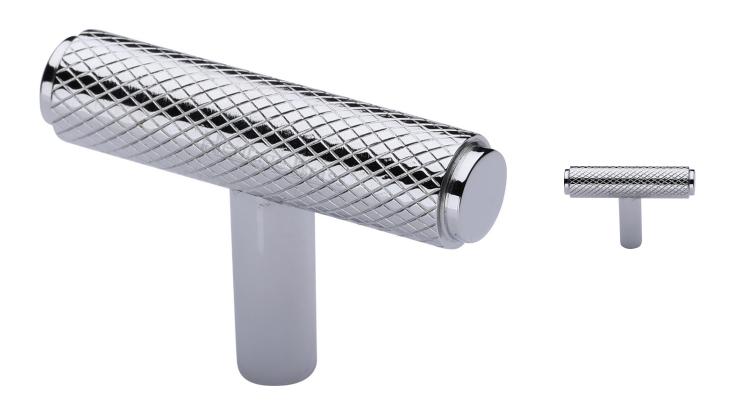

#### **Product Images**

#### **Description**

- Knurled T-Bar design stepped cupboard door knob
- This popular design is ideal for use on modern or contemporary units including, kitchen cabinet doors, wardrobes, cupboard doors and drawers