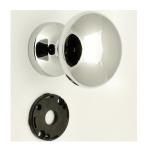

### Important Info Before You Buy

- This centre door has two options for fitting
- 1 Bolt through fixing from the inside of the door where the knob is secured from the inside by a domed nut2 Face fixed on to the front of the door. This is done via mounting a fixing plate to the door then attaching the knob to fixing plate via a grub screw
  - Comes supplied with both bolt (to be cut to length), domed nut and face fix mounting plated
  - TIP remember when cutting length on bolt, to leave room for the nut to be screwed on the end