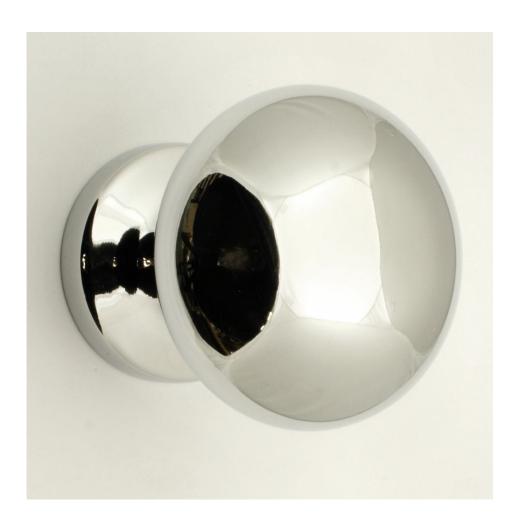

# **Modern Style Front Door Knob - Polished Chrome**

### **Description**

- Modern style centre front door knob
- Easy fit option can be face fixed (screw fixed from front) or bolted through like traditional centre door knobs

#### **Finish**

• Polished chrome

#### **Dimensions**

- Backplate Diameter 55mm
- Knob Diameter 70mm