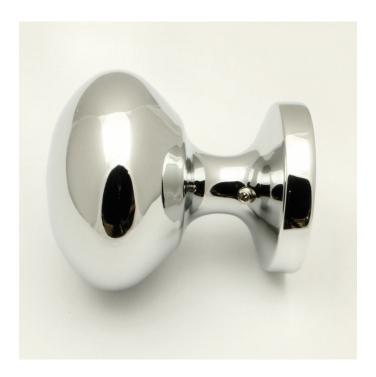

# **Modern Style Front Door Knob - Polished Chrome**

# **Product Images**

### **Description**

- Modern style centre front door knob
- Easy fit option can be face fixed (screw fixed from front) or bolted through like traditional centre door knobs

#### **Finish**

• Polished chrome

#### **Dimensions**

- Backplate Diameter 55mm
- Knob Diameter 70mm