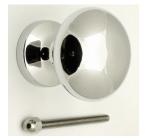

### Important Info Before You Buy

- This centre door has two options for fitting
- 1 Bolt through fixing from the inside of the door where the knob is secured from the inside by a domed nut2 Face fixed on to the front of the door. This is done via mounting a fixing plate to the door then attaching the knob to fixing plate via a grub screw
  - Comes supplied with both bolt (to be cut to length), domed nut and face fix mounting plated
  - TIP remember when cutting length on bolt, to leave room for the nut to be screwed on the end