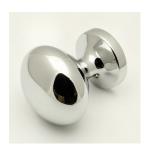

G Johns & Sons Ltd Unit D Westside Business Centre Flex Meadow Harlow, Essex CM19 5SR

# **Modern Style Front Door Knob - Polished Chrome**

# **Product Images**











### **Description**

- Modern style centre front door knob
- Easy fit option can be face fixed (screw fixed from front) or bolted through like traditional centre door knobs

#### **Finish**

• Polished chrome

#### **Dimensions**

- Backplate Diameter 55mm
- Knob Diameter 70mm

### Important Info Before You Buy

- This centre door has two options for fitting
- 1 Bolt through fixing from the inside of the door where the knob is secured from the inside by a domed nut2 Face fixed on to the front of the door. This is done via mounting a fixing plate to the door then attaching the knob to fixing plate via a grub screw
  - Comes supplied with both bolt (to be cut to length), domed nut and face fix mounting plated
  - TIP remember when cutting length on bolt, to leave room for the nut to be s