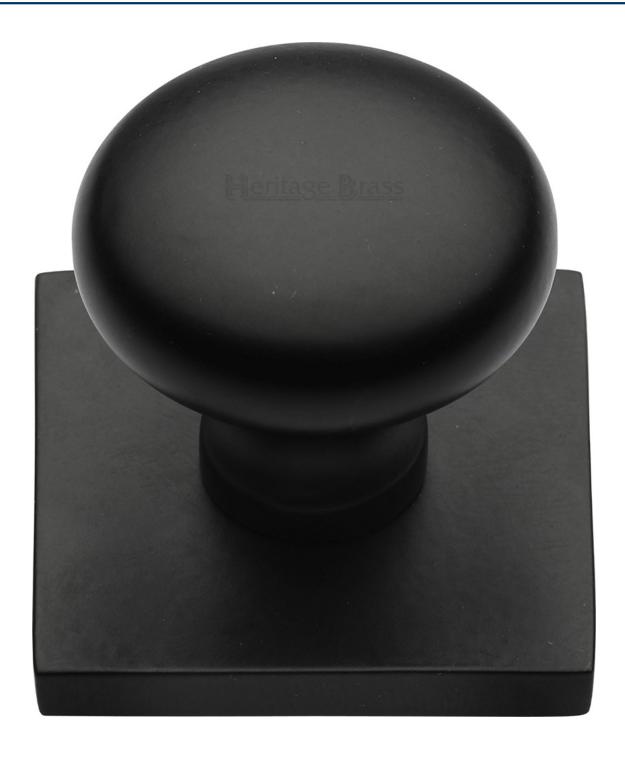

### **Product Images**

#### **Description**

- Round mushroom shaped cabinet knob with square backplate
- This popular design is ideal for use on modern or contemporary units including, kitchen cabinet doors, wardrobes, cupboard doors and drawers