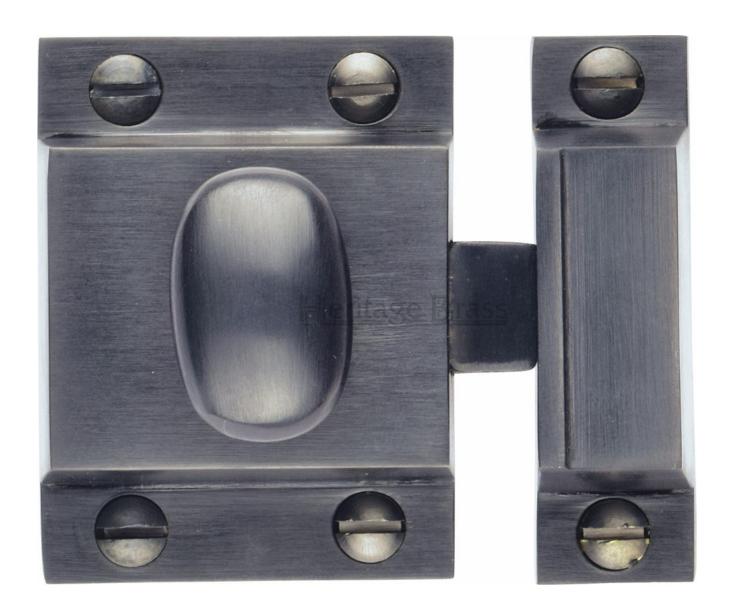

#### **Product Images**

### **Description**

- Sprung cupboard catch with oval knob
- Face fixed with wood screws
- This classic cupboard catch is suitable for use on kitchen cabinet doors, wardrobes, cupboard doors and drawers.