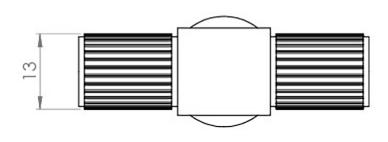

## **Size Details**

| Item Code | Size        | Base Diameter | Projection |
|-----------|-------------|---------------|------------|
| 50320.1   | 50mm x 13mm | 19mm          | 39mm       |