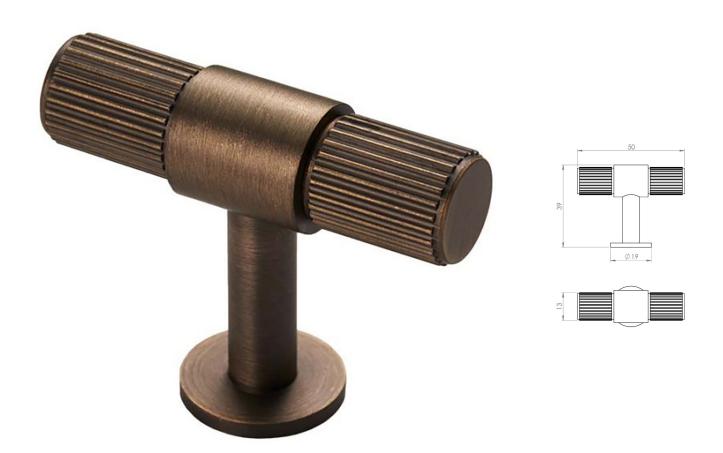

#### Line Knurled T-Bar Cabinet Knob - 50mm Length - Antique Brass (Lacquered)

#### Description

- Line knurled T-Bar design cupboard door knob
- This popular design is ideal for use on modern or contemporary units including, kitchen cabinet doors, wardrobes, cupboard doors and drawers

## **Size Details**

| Item Code | Size        | Base Diameter | Projection |
|-----------|-------------|---------------|------------|
| 50320.1   | 50mm x 13mm | 19mm          | 39mm       |