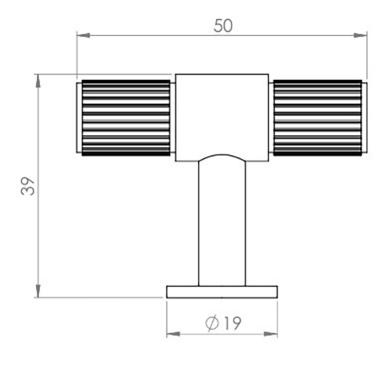

## **Size Details**

| Item Code | Size        | Base Diameter | Projection |
|-----------|-------------|---------------|------------|
| 50320.1   | 50mm x 13mm | 19mm          | 39mm       |