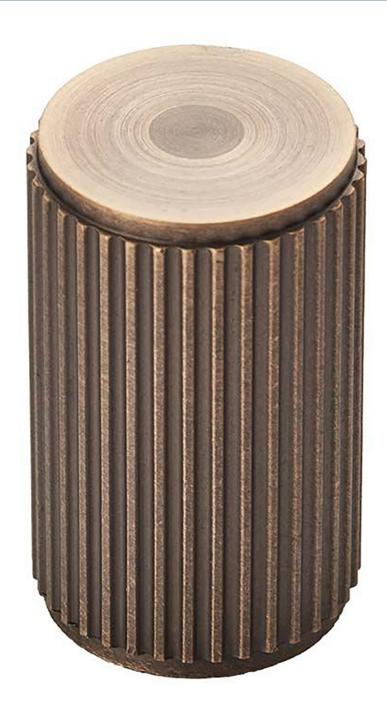

### Line Knurled Cylindrical Cabinet Knob - 30mm Projection - Antique Brass (Lacquered)

#### **Product Images**

- Line knurled cylindrical cupboard door knob
- This popular design is ideal for use on modern or contemporary units including, kitchen cabinet doors, wardrobes, cupboard doors and drawers