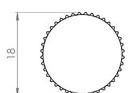

## **Size Details**

| Item Code | Diameter | Base Diameter | Projection |
|-----------|----------|---------------|------------|
| 50321.1   | 18mm     | 18mm          | 30mm       |