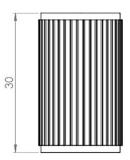

## **Size Details**

| Item Code | Diameter | Base Diameter | Projection |
|-----------|----------|---------------|------------|
| 50321.1   | 18mm     | 18mm          | 30mm       |