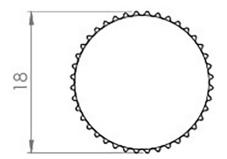

## **Size Details**

| Item Code | Diameter | Base Diameter | Projection |
|-----------|----------|---------------|------------|
| 50321.1   | 18mm     | 18mm          | 30mm       |