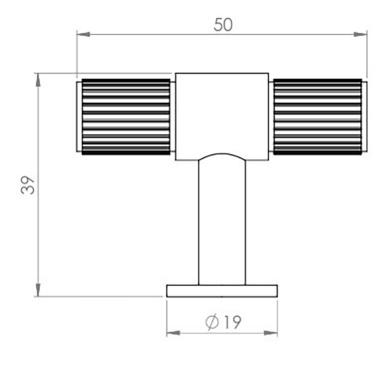

## **Size Details**

| ltem Code | Size        | Base Diameter | Projection |
|-----------|-------------|---------------|------------|
| 50324.1   | 50mm x 13mm | 19mm          | 39mm       |