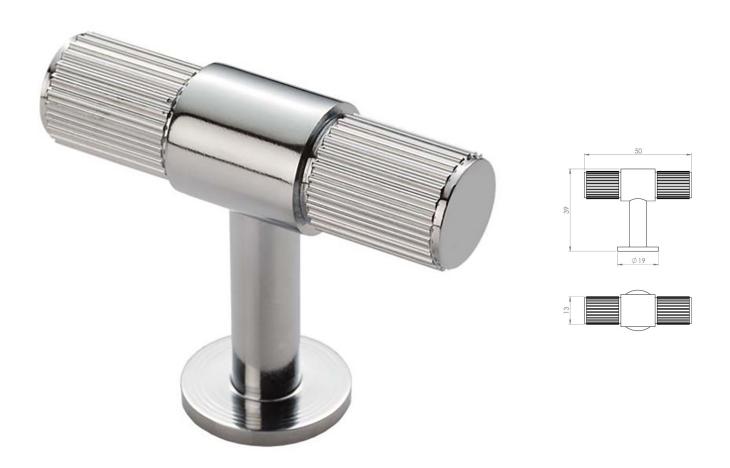

### Line Knurled T-Bar Cabinet Knob - 50mm Length - Polished Chrome

#### Description

- Line knurled T-Bar design cupboard door knob
- This popular design is ideal for use on modern or contemporary units including, kitchen cabinet doors, wardrobes, cupboard doors and drawers

## **Size Details**

| ltem Code | Size        | Base Diameter | Projection |
|-----------|-------------|---------------|------------|
| 50324.1   | 50mm x 13mm | 19mm          | 39mm       |