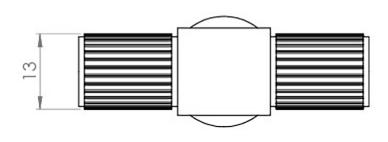

## **Size Details**

| ltem Code | Size        | Base Diameter | Projection |
|-----------|-------------|---------------|------------|
| 50324.1   | 50mm x 13mm | 19mm          | 39mm       |