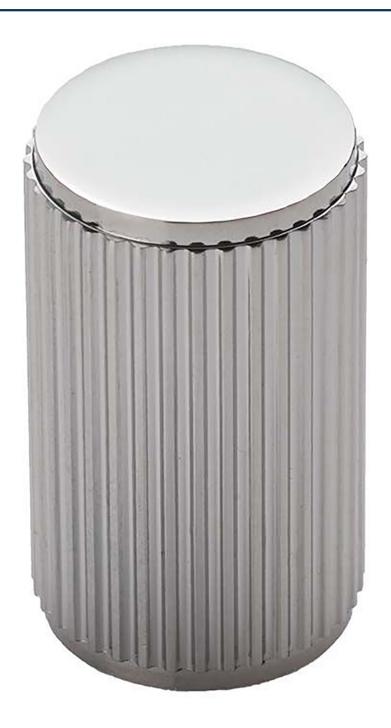

#### **Product Images**

- Line knurled cylindrical cupboard door knob
- This popular design is ideal for use on modern or contemporary units including, kitchen cabinet doors, wardrobes, cupboard doors and drawers