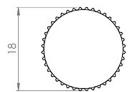

## **Size Details**

| Item Code | Diameter | <b>Base Diameter</b> | Projection |
|-----------|----------|----------------------|------------|
| 50325.1   | 18mm     | 18mm                 | 30mm       |