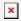

## **Size Details**

| Item Code | Diameter | <b>Base Diameter</b> | Projection |
|-----------|----------|----------------------|------------|
| 50325.1   | 18mm     | 18mm                 | 30mm       |