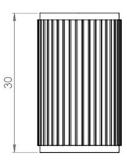

## **Size Details**

| Item Code | Diameter | <b>Base Diameter</b> | Projection |
|-----------|----------|----------------------|------------|
| 50325.1   | 18mm     | 18mm                 | 30mm       |