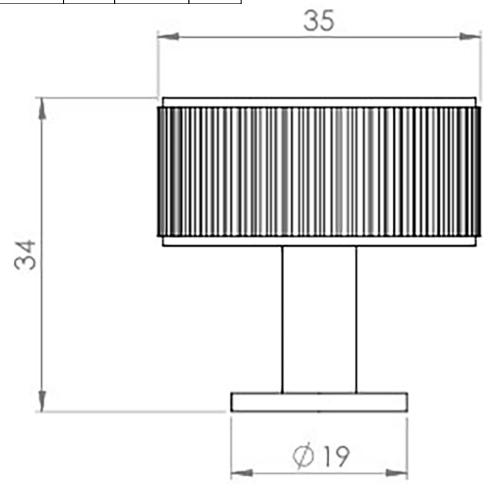

## **Size Details**

| Item Code | Diameter | Base Diameter | Projection |
|-----------|----------|---------------|------------|
| 50326.1   | 35mm     | 19mm          | 34mm       |