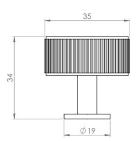

## **Size Details**

| Item Code | Diameter | Base Diameter | Projection |
|-----------|----------|---------------|------------|
| 50326.1   | 35mm     | 19mm          | 34mm       |