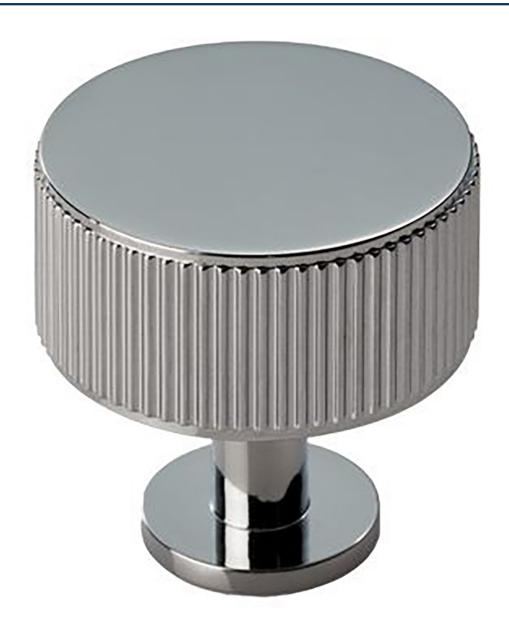

#### Line Knurled Cabinet Knob - 35mm Diameter - Polished Chrome

### **Description**

- Line knurled cupboard door knob
- This popular design is ideal for use on modern or contemporary units including, kitchen cabinet doors, wardrobes, cupboard doors and drawers

## **Base Material**

• Made from solid brass

## **Finish**

• Polished Chrome