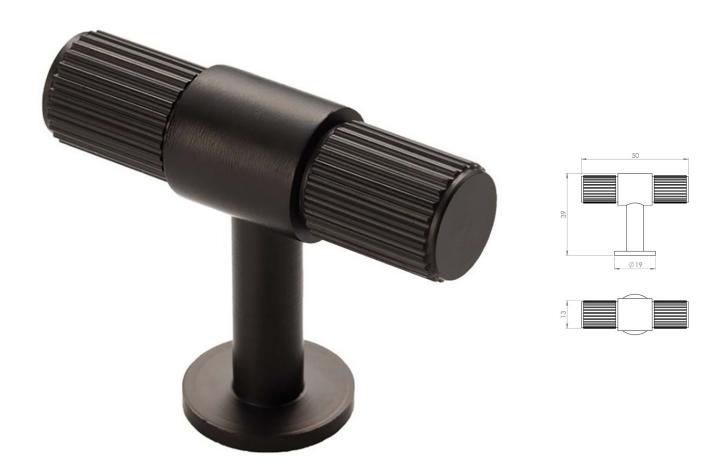

#### Line Knurled T-Bar Cabinet Knob - 50mm Length - Matt Black

#### **Description**

- Line knurled T-Bar design cupboard door knob
- This popular design is ideal for use on modern or contemporary units including, kitchen cabinet doors, wardrobes, cupboard doors and drawers

## **Size Details**

| Item Code | Size        | Base Diameter | Projection |
|-----------|-------------|---------------|------------|
| 50328.1   | 50mm x 13mm | 19mm          | 39mm       |