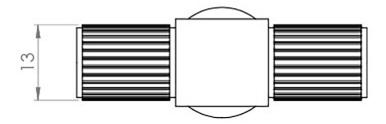

## **Size Details**

| Item Code | Size        | Base Diameter | Projection |
|-----------|-------------|---------------|------------|
| 50328.1   | 50mm x 13mm | 19mm          | 39mm       |