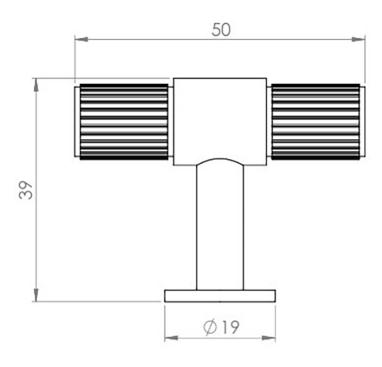

## **Size Details**

| Item Code | Size        | Base Diameter | Projection |
|-----------|-------------|---------------|------------|
| 50328.1   | 50mm x 13mm | 19mm          | 39mm       |