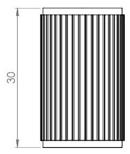

### **Size Details**

# Item Code Diameter Base Diameter Projection 50329.1 18mm 18mm 30mm