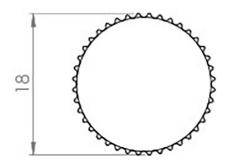

### **Size Details**

# Item Code Diameter Base Diameter Projection 50329.1 18mm 18mm 30mm