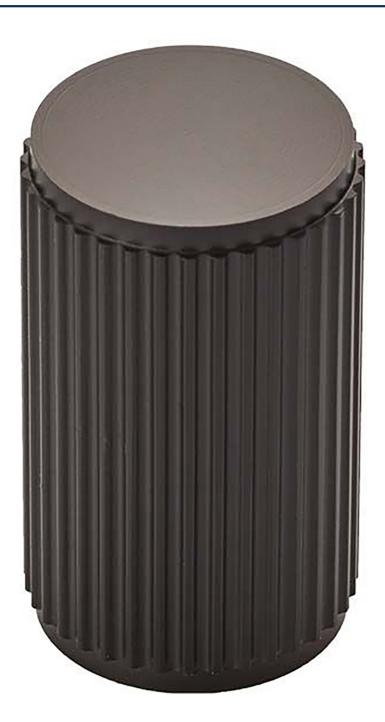

### Line Knurled Cylindrical Cabinet Knob - 30mm Projection - Matt Black

### **Product Images**

- Line knurled cylindrical cupboard door knob
- This popular design is ideal for use on modern or contemporary units including, kitchen cabinet doors, wardrobes, cupboard doors and drawers