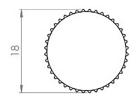

### **Size Details**

# Item Code Diameter Base Diameter Projection 50329.1 18mm 18mm 30mm