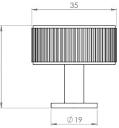

G Johns & Sons Ltd Unit D Westside Business Centre Flex Meadow Harlow, Essex CM19 5SR www.gjohns.co.uk 020 8360 7771 sales@gjohns.co.uk

#### Line Knurled Cabinet Knob - 35mm Diameter - Matt Black

#### **Product Images**





#### Description

- Line knurled cupboard door knob
- This popular design is ideal for use on modern or contemporary units including, kitchen cabinet doors, wardrobes, cupboard doors and drawers

## **Size Details**



### **Base Material**

• Made from solid brass

### Finish

Matt Black

## **Fixings**

• This handle is fitted via a M4 bolt from the rear of the door / drawer - see below diagram

### ×

- Bolt through fixings provide a superior strong fixing allowing this knob to be fitted to tall or heavy doors
- Comes supplied with M4 (diameter) x 25mm & 45mm (long) bolts, the 25mm long bolts are to suit 18mm cupboards and the 45mm designed to be cut down to length on site for thicker doors
- To save having to cut down the bolts provided we sell a range of M4 fixing bolts in various l