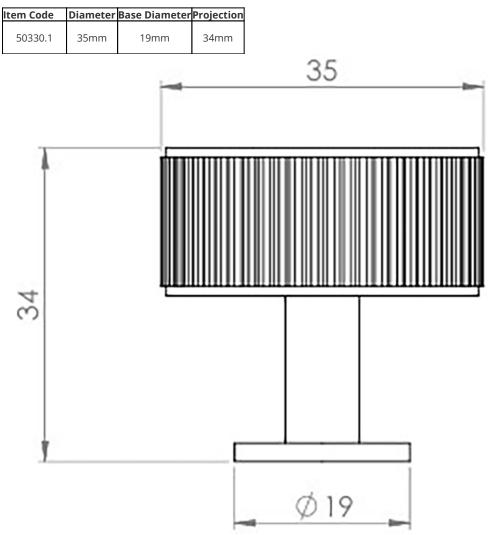

G Johns & Sons Ltd Unit D Westside Business Centre Flex Meadow Harlow, Essex CM19 5SR www.gjohns.co.uk 020 8360 7771 sales@gjohns.co.uk

#### Line Knurled Cabinet Knob - 35mm Diameter - Matt Black

#### **Product Images**





#### Description

- Line knurled cupboard door knob
- This popular design is ideal for use on modern or contemporary units including, kitchen cabinet doors, wardrobes, cupboard doors and drawers

## **Size Details**



### **Base Material**

• Made from solid brass

### Finish

Matt Black

## **Fixings**

• This handle is fitted via a M4 bolt from the rear of the door / drawer - see below diagram

### ×

- Bolt through fixings provide a superior strong fixing allowing this knob to be fitted to tall or heavy doors
- Comes supplied with M4 (diameter) x 25mm & 45mm (long) bolts, the 25mm long bolts are to suit 18mm cupboards and the 45mm designed to be cut down to length on site for thicker doors
- To save having to cut down the bolts provided we sell a range of M4 fixing bolts in various lengths

### Usage

• Suitable for internal use

# **Unit Of Sale**

• These cupboard knobs are sold individually - (Each)

#### Products in this set

×

50330.1 - Line Knurled Cabinet Knob - 35mm Diameter - Matt Black -