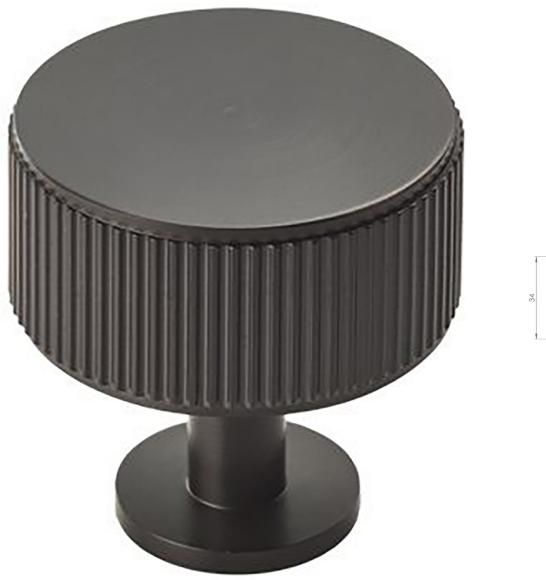

#### Line Knurled Cabinet Knob - 35mm Diameter - Matt Black

#### Description

- Line knurled cupboard door knob
- This popular design is ideal for use on modern or contemporary units including, kitchen cabinet doors, wardrobes, cupboard doors and drawers

### Finish

Matt Black