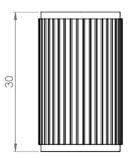

## **Size Details**

| Item Code | Diameter | <b>Base Diameter</b> | Projection |
|-----------|----------|----------------------|------------|
| 50333.1   | 18mm     | 18mm                 | 30mm       |