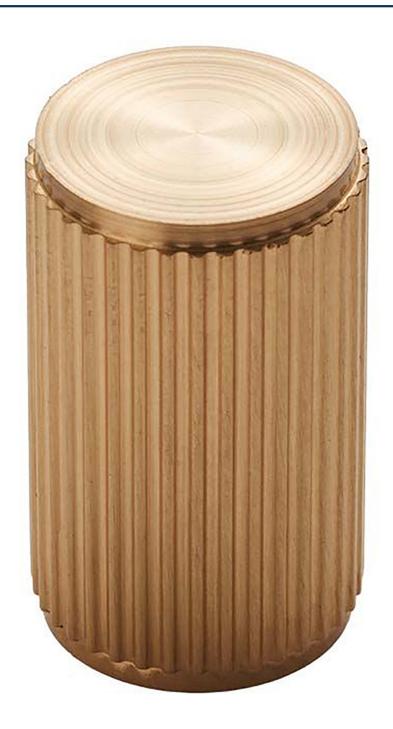

### Line Knurled Cylindrical Cabinet Knob - 30mm Projection - Satin Brass (Lacquered)

#### **Product Images**

- Line knurled cylindrical cupboard door knob
- This popular design is ideal for use on modern or contemporary units including, kitchen cabinet doors, wardrobes, cupboard doors and drawers