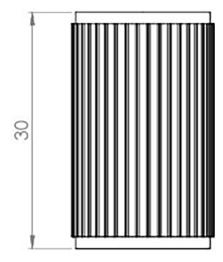

## **Size Details**

| Item Code | Diameter | <b>Base Diameter</b> | Projection |
|-----------|----------|----------------------|------------|
| 50333.1   | 18mm     | 18mm                 | 30mm       |