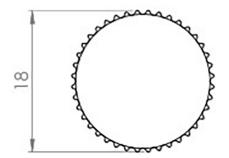

## **Size Details**

| Item Code | Diameter | <b>Base Diameter</b> | Projection |
|-----------|----------|----------------------|------------|
| 50333.1   | 18mm     | 18mm                 | 30mm       |