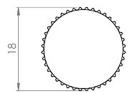

## **Size Details**

| Item Code | Diameter | <b>Base Diameter</b> | Projection |
|-----------|----------|----------------------|------------|
| 50333.1   | 18mm     | 18mm                 | 30mm       |