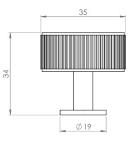

G Johns & Sons Ltd Unit D Westside Business Centre Flex Meadow Harlow, Essex CM19 5SR www.gjohns.co.uk 020 8360 7771 sales@gjohns.co.uk

#### Line Knurled Cabinet Knob - 35mm Diameter - Satin Brass (Lacquered)

#### **Product Images**





#### Description

- Line knurled cupboard door knob
- This popular design is ideal for use on modern or contemporary units including, kitchen cabinet doors, wardrobes, cupboard doors and drawers

## **Size Details**



### **Base Material**

• Made from solid brass

### Finish

• Satin Brass

## **Fixings**

• This handle is fitted via a M4 bolt from the rear of the door / drawer - see below diagram

#### ×

- Bolt through fixings provide a superior strong fixing allowing this knob to be fitted to tall or heavy doors
- Comes supplied with M4 (diameter) x 25mm & 45mm (long) bolts, the 25mm long bolts are to suit 18mm cupboards and the 45mm designed to be cut down to length on site for thicker doors
- To save having to cut down the bolts provided we sell a range of M4 fixing bolts in vario