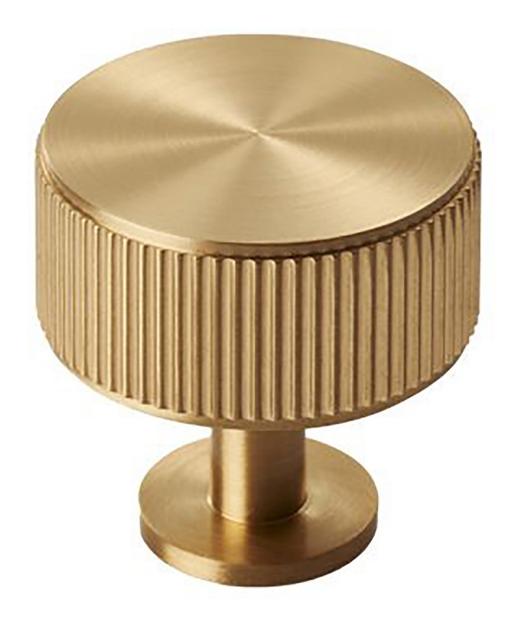

#### Line Knurled Cabinet Knob - 35mm Diameter - Satin Brass (Lacquered)

#### **Product Images**

#### Description

- Line knurled cupboard door knob
- This popular design is ideal for use on modern or contemporary units including, kitchen cabinet doors, wardrobes, cupboard doors and drawers