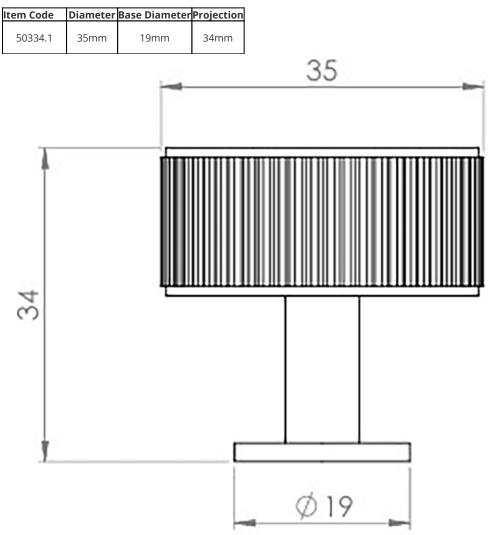

G Johns & Sons Ltd Unit D Westside Business Centre Flex Meadow Harlow, Essex CM19 5SR www.gjohns.co.uk 020 8360 7771 sales@gjohns.co.uk

#### Line Knurled Cabinet Knob - 35mm Diameter - Satin Brass (Lacquered)

#### **Product Images**





#### Description

- Line knurled cupboard door knob
- This popular design is ideal for use on modern or contemporary units including, kitchen cabinet doors, wardrobes, cupboard doors and drawers

## **Size Details**



### **Base Material**

• Made from solid brass

### Finish

• Satin Brass

## **Fixings**

• This handle is fitted via a M4 bolt from the rear of the door / drawer - see below diagram

#### ×

- Bolt through fixings provide a superior strong fixing allowing this knob to be fitted to tall or heavy doors
- Comes supplied with M4 (diameter) x 25mm & 45mm (long) bolts, the 25mm long bolts are to suit 18mm cupboards and the 45mm designed to be cut down to length on site for thicker doors
- To save having to cut down the bolts provided we sell a range of M4 fixing bolts in various lengths

### Usage

• Suitable for internal use

# **Unit Of Sale**

• These cupboard knobs are sold individually - (Each)

#### Products in this set

×

50334.1 - Line Knurled Cabinet Knob - 35mm Diameter - Satin Br