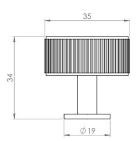

## **Size Details**

| Item Code | Diameter | Base Diameter | Projection |
|-----------|----------|---------------|------------|
| 50338.1   | 35mm     | 19mm          | 34mm       |