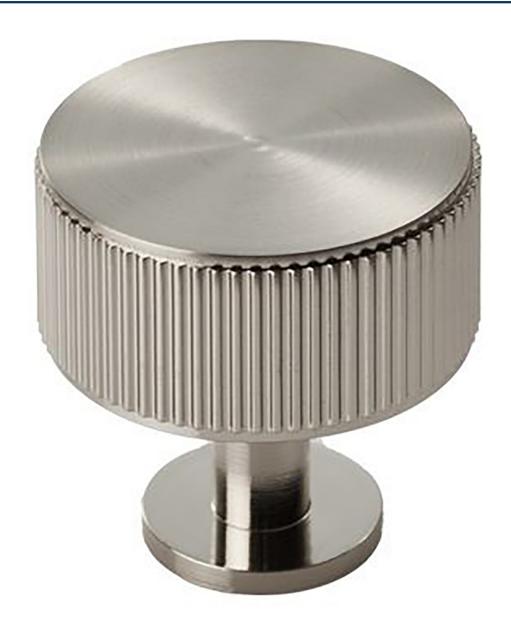

#### Line Knurled Cabinet Knob - 35mm Diameter - Satin Nickel

### **Description**

- Line knurled cupboard door knob
- This popular design is ideal for use on modern or contemporary units including, kitchen cabinet doors, wardrobes, cupboard doors and drawers

## **Finish**

Satin Nickel