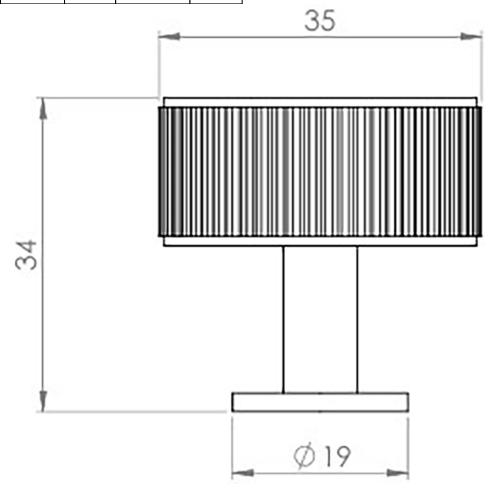

## **Size Details**

| Item Code | Diameter | Base Diameter | Projection |
|-----------|----------|---------------|------------|
| 50338.1   | 35mm     | 19mm          | 34mm       |