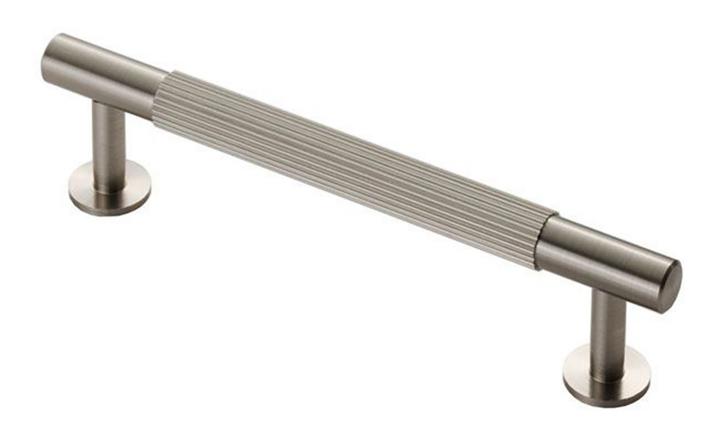

### Line Knurled T-Bar Cabinet Pull Handle - Available In Four Sizes - Satin Nickel

### **Product Images**

### Description

- Line knurled T-Bar cabinet pull handle
- Supplied with M4 fixing bolts
- Ideal for use on contemporary units including, kitchen cabinet doors, wardrobes, cupboard doors and drawers