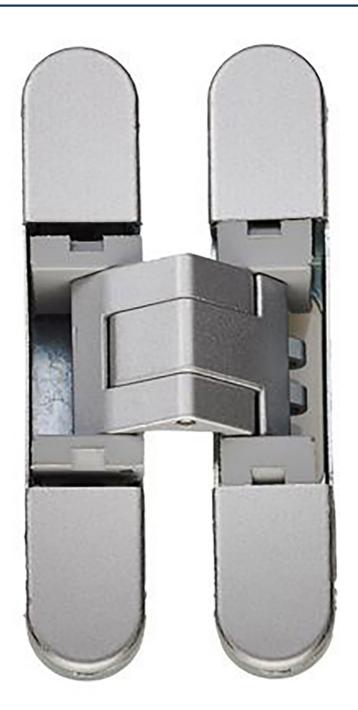

#### Concealed Adjustable Hinge For Invisible Doors - Suitable For 18mm Doors - 76mm x 14mm - Silver Finish

**Product Images** 

- 76mm x 14mm adjustable concealed door hinge
- Maximum door thickness 18mm.
- Ideal for use with flush doors, where an invisible or hidden cupboard door look is required.
  - Cover caps hide the adjustment and fixing screws for an a minimalist look.
    - Totally recessed making the gap between door and frame very small.

• Easy to install and maintain

- 3D adjustable design (door can be adjusted vertically, horizontally and laterally).
- Opening angle up to 180 (when used with architrave free door frames).

### Finish

• Silver Finish