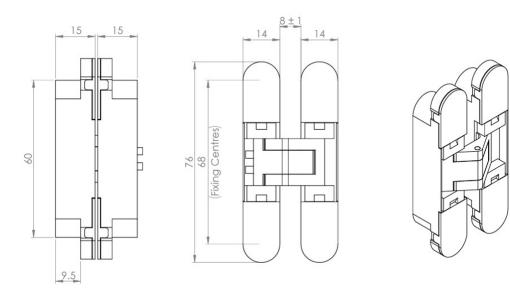

#### Concealed Adjustable Hinge For Invisible Doors - Suitable For 18mm Doors - 76mm x 14mm - Silver Finish

**Product Images** 

- 76mm x 14mm adjustable concealed door hinge
- Maximum door thickness 18mm.
- Ideal for use with flush doors, where an invisible or hidden cupboard door look is required.
  - Cover caps hide the adjustment and fixing screws for an a minimalist look.
    - Totally recessed making the gap between door and frame very small.

#### Dimensions

• 76mm height x 14mm width x 15mm depth.

- 3D Adjustable
- +/- 2.5mm Side
- +/- 2.5mm Height
- +/- 1.5mm Compression