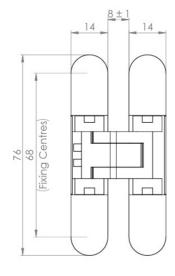

### **Dimensions**

• 76mm height x 14mm width x 15mm depth.

- 3D Adjustable
- +/- 2.5mm Side
- +/- 2.5mm Height
- +/- 1.5mm Compression