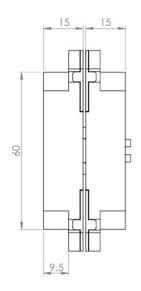

### **Dimensions**

• 76mm height x 14mm width x 15mm depth.

- 3D Adjustable
- +/- 2.5mm Side
- +/- 2.5mm Height
- +/- 1.5mm Compression