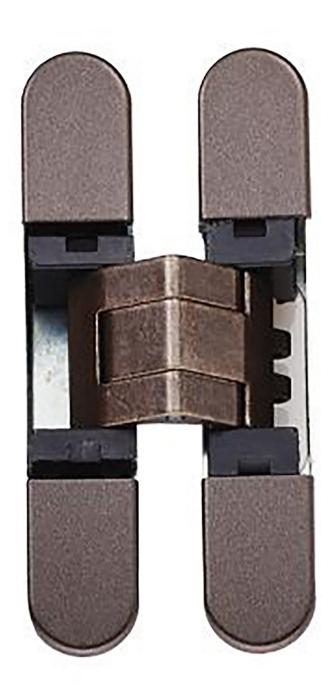

#### **Product Images**

- 76mm x 14mm adjustable concealed door hinge
- Maximum door thickness 18mm.
- Ideal for use with flush doors, where an invisible or hidden cupboard door look is required.
  - Cover caps hide the adjustment and fixing screws for an a minimalist look.
    - Totally recessed making the gap between door and frame very small.
      - Easy to install and maintain
- 3D adjustable design (door can be adjusted vertically, horizontally and laterally).
- Opening angle up to 180 (when used with architrave free door frames).

### **Finish**

Dark Bronze