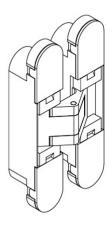

#### **Product Images**

- 76mm x 14mm adjustable concealed door hinge
- Maximum door thickness 18mm.
- Ideal for use with flush doors, where an invisible or hidden cupboard door look is required.
  - Cover caps hide the adjustment and fixing screws for an a minimalist look.
    - Totally recessed making the gap between door and frame very small.
      - Easy to install and maintain
- 3D adjustable design (door can be adjusted vertically, horizontally and laterally).
- Opening angle up to 180 (when used with architrave free door frames).