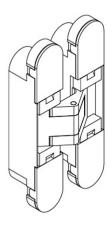

#### **Product Images**

- 76mm x 14mm adjustable concealed door hinge
- Maximum door thickness 18mm.
- Ideal for use with flush doors, where an invisible or hidden cupboard door look is required.
  - Cover caps hide the adjustment and fixing screws for an a minimalist look.
    - Totally recessed making the gap between door and frame very small.
      - Easy to install and maintain
- 3D adjustable design (door can be adjusted vertically, horizontally and laterally).
- Opening angle up to 180 (when used with architrave free door frames).

### **Dimensions**

• 76mm height x 14mm width x 15mm depth.

- 3D Adjustable
- +/- 2.5mm Side
- +/- 2.5mm Height
- +/- 1.5mm Compression