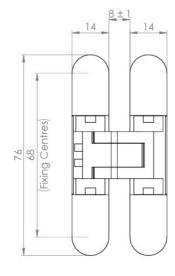

# Concealed Adjustable Hinge For Invisible Doors - Suitable For 18mm Doors - 76mm x 14mm - Polished Nickel

### **Dimensions**

• 76mm height x 14mm width x 15mm depth.

- 3D Adjustable
- +/- 2.5mm Side
- +/- 2.5mm Height
- +/- 1.5mm Compression