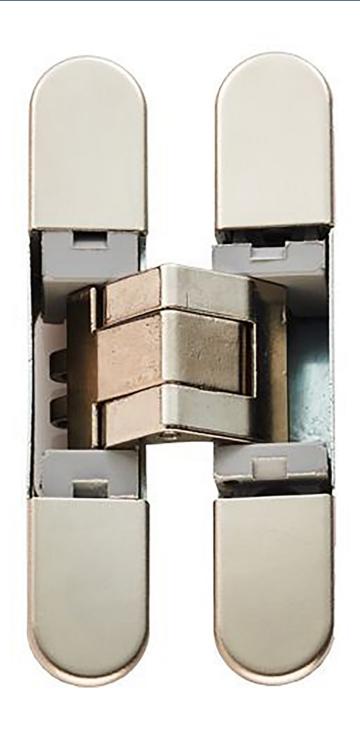

# Concealed Adjustable Hinge For Invisible Doors - Suitable For 18mm Doors - 76mm x 14mm - Polished Nickel

#### **Product Images**

- 76mm x 14mm adjustable concealed door hinge
- Maximum door thickness 18mm.
- Ideal for use with flush doors, where an invisible or hidden cupboard door look is required.
  - Cover caps hide the adjustment and fixing screws for an a minimalist look.
    - Totally recessed making the gap between door and frame very small.
      - Easy to install and maintain
- 3D adjustable design (door can be adjusted vertically, horizontally and laterally).
- Opening angle up to 180 (when used with architrave free door frames).

#### **Finish**

Polished Nickel