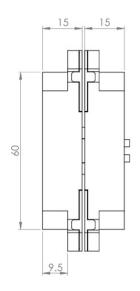

### **Dimensions**

• 76mm height x 14mm width x 15mm depth.

- 3D Adjustable
- +/- 2.5mm Side
- +/- 2.5mm Height
- +/- 1.5mm Compression