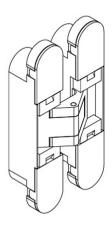

#### **Product Images**

- 76mm x 14mm adjustable concealed door hinge
- Maximum door thickness 18mm.
- Ideal for use with flush doors, where an invisible or hidden cupboard door look is required.
  - Cover caps hide the adjustment and fixing screws for an a minimalist look.
    - Totally recessed making the gap between door and frame very small.
      - Easy to install and maintain
- 3D adjustable design (door can be adjusted vertically, horizontally and laterally).
- Opening angle up to 180 (when used with architrave free door frames).