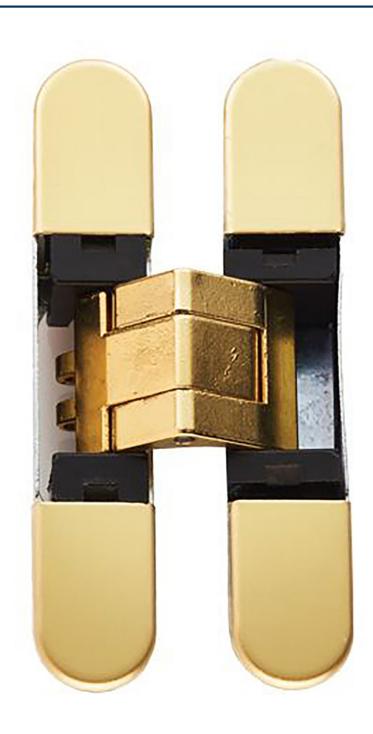

# Concealed Adjustable Hinge For Invisible Doors - Suitable For 18mm Doors - 76mm x 14mm - Polished Brass Plated

#### **Product Images**

- 76mm x 14mm adjustable concealed door hinge
- Maximum door thickness 18mm.
- Ideal for use with flush doors, where an invisible or hidden cupboard door look is required.
  - Cover caps hide the adjustment and fixing screws for an a minimalist look.
    - Totally recessed making the gap between door and frame very small.
      - Easy to install and maintain
- 3D adjustable design (door can be adjusted vertically, horizontally and laterally).
- Opening angle up to 180 (when used with architrave free door frames).

### **Finish**

Polished Brass Plate