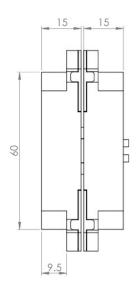

#### **Dimensions**

• 76mm height x 14mm width x 15mm depth.

- 3D Adjustable
- +/- 2.5mm Side
- +/- 2.5mm Height
- +/- 1.5mm Compression