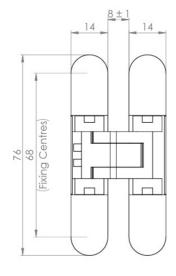

#### **Dimensions**

• 76mm height x 14mm width x 15mm depth.

- 3D Adjustable
- +/- 2.5mm Side
- +/- 2.5mm Height
- +/- 1.5mm Compression