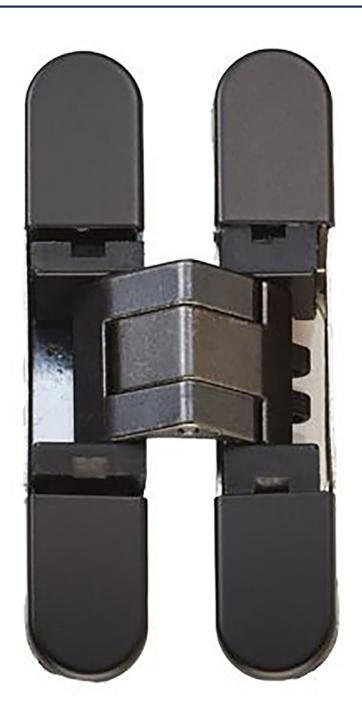

#### Concealed Adjustable Hinge For Invisible Doors - Suitable For 18mm Doors - 76mm x 14mm - Matt Black

#### **Product Images**

- 76mm x 14mm adjustable concealed door hinge
- Maximum door thickness 18mm.
- Ideal for use with flush doors, where an invisible or hidden cupboard door look is required.
  - Cover caps hide the adjustment and fixing screws for an a minimalist look.
    - Totally recessed making the gap between door and frame very small.

### Finish

• Matt Black