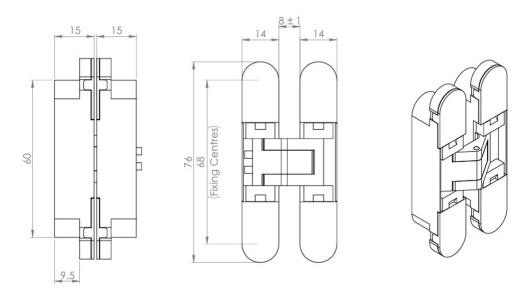

#### Dimensions

• 76mm height x 14mm width x 15mm depth.

- 3D Adjustable
- +/- 2.5mm Side
- +/- 2.5mm Height
- +/- 1.5mm Compression