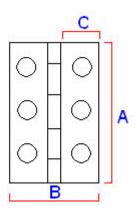

#### Dimensions

|            | 50346.1 | Dimension On Diagram |
|------------|---------|----------------------|
| Height (H) | 64mm    | А                    |
| Width (W)  | 35mm    | В                    |
| Leaf Width | 15mm    | С                    |
| Thickness  | 1.5mm   | N/A                  |