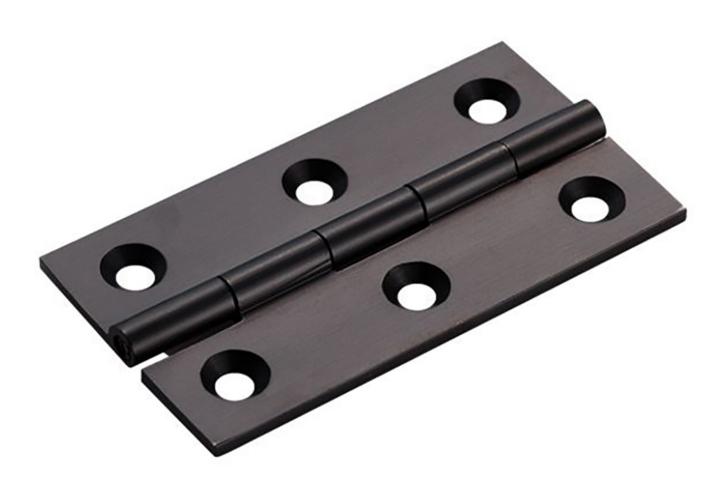

# Small Cabinet Hinges - 64mm x 35mm - Matt Black

### Description

• Cabinet style hinges suitable for cupboard doors

#### Finish

• Matt Black

### Important Info Before You Buy

- Suitable for wooden doors
- Base material is brass
- Hinges are sold and priced in pairs and come supplied with screws