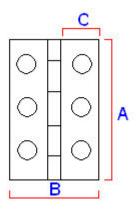

#### **Dimensions**

50347.1 **Dimension On Diagram** 

Height (H) 64mm A

Width (W) 35mm B

**Leaf Width** 15mm C

Thickness 1.5mm N/A