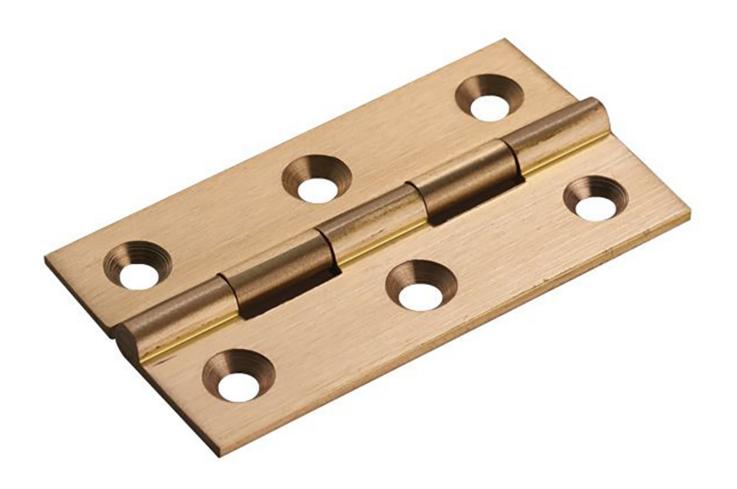

# Small Cabinet Hinges - 64mm x 35mm - Satin Brass (Lacquered)

# **Description**

• Cabinet style hinges suitable for cupboard doors

### Finish

• Satin Brass

#### Important Info Before You Buy

- Suitable for wooden doors
- Base material is brass
- Hinges are sold and priced in pairs and come supplied with screws