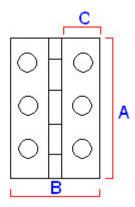

#### **Dimensions**

50348.1 **Dimension On Diagram** 

Height (H) 64mm A

Width (W) 35mm B

**Leaf Width** 15mm C

Thickness 1.5mm N/A