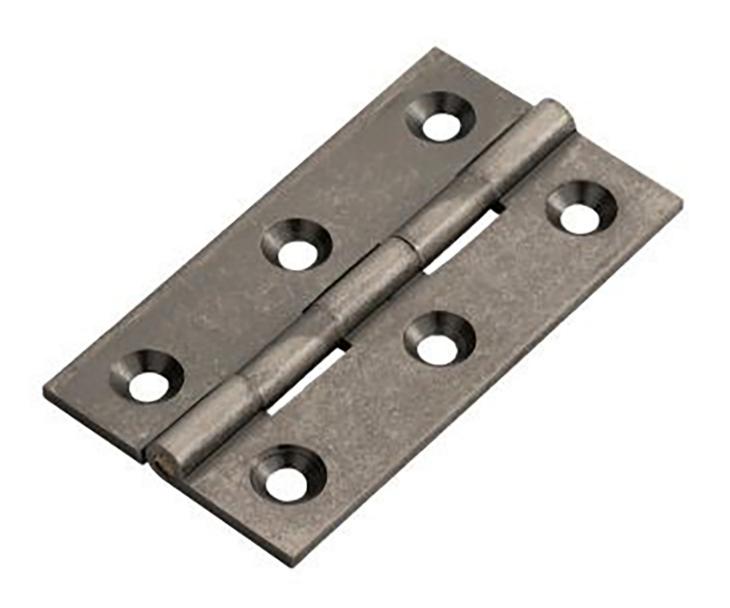

# Small Cabinet Hinges - 64mm x 35mm - Pewter

# Description

• Cabinet style hinges suitable for cupboard doors

### Finish

Pewter

#### Important Info Before You Buy

- Suitable for wooden doors
- Base material is brass
- Hinges are sold and priced in pairs and come supplied with screws