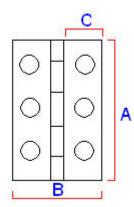

#### Dimensions

|            | 50349.1 | Dimension On Diagram |
|------------|---------|----------------------|
| Height (H) | 64mm    | A                    |
| Width (W)  | 35mm    | В                    |
| Leaf Width | 15mm    | C                    |
| Thickness  | 1.5mm   | N/A                  |