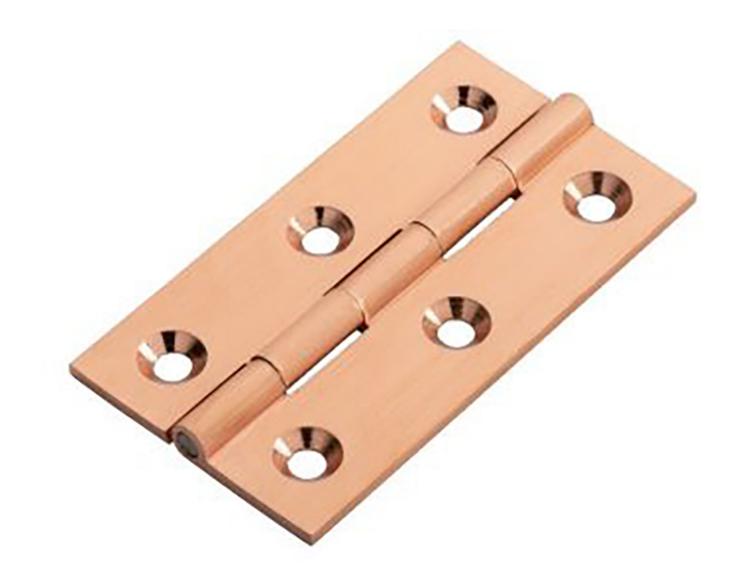

# Small Cabinet Hinges - 64mm x 35mm - Satin Copper (lacquered)

# Description

• Cabinet style hinges suitable for cupboard doors

Finish

• Satin Copper

#### Important Info Before You Buy

- Suitable for wooden doors
- Base material is brass
- Hinges are sold and priced in pairs and come supplied with screws