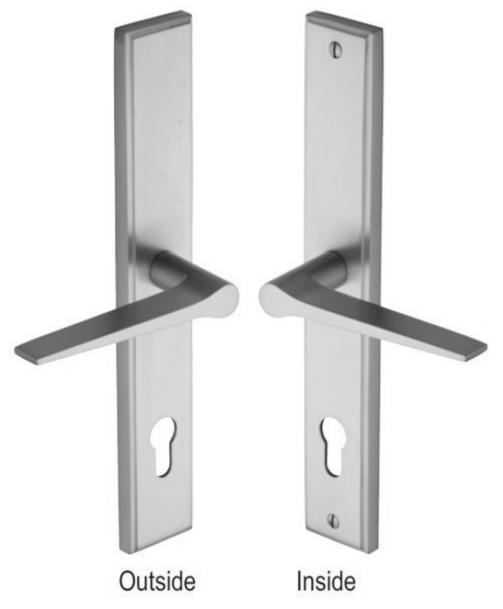

## Operation

- Lever handle on either side of the door
- Lift handle to lock
- Our Multi Point Door Hardware is fixed by two bolts from the inside plate to the outside plate
- See below for handing.
- Left-Handed set illustrated:

• Right-Handed set illustrated: