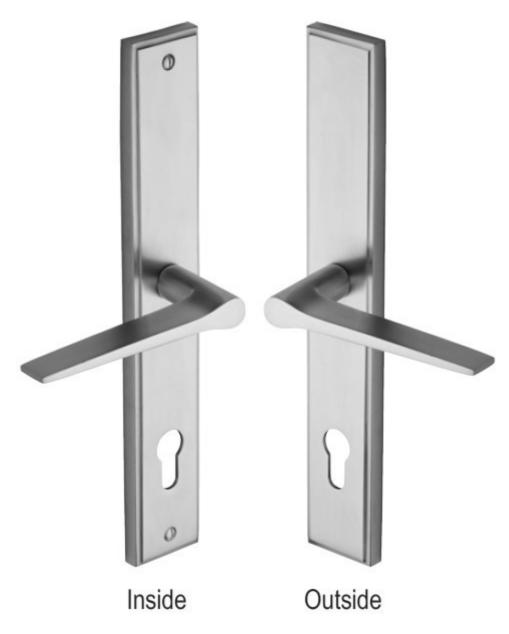

## Operation

- Lever handle on either side of the door
- Lift handle to lock
- Our Multi Point Door Hardware is fixed by two bolts from the inside plate to the outside plate
- See below for handing.
- Left-Handed set illustrated:

• Right-Handed set illustrated: