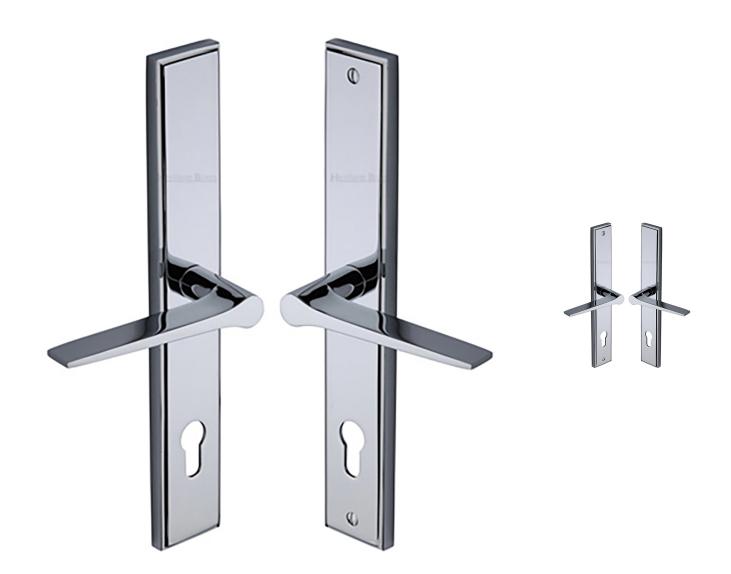

### Gio Lever Multi Point Door Lever Handles - 92mm Euro Centres - 259mm Bolt Centres - 285mm x 44mm Back Plate - Polished Chrome

#### **Product Images**

### Dimensions

- Backplate Size: 285mm x 44mm x 10mm
- Handle Length: 125mm
- Projection: 77mm
- Centres: 92mm
- Fixing Centres: 259mm

### Finish

• Polished Chrome