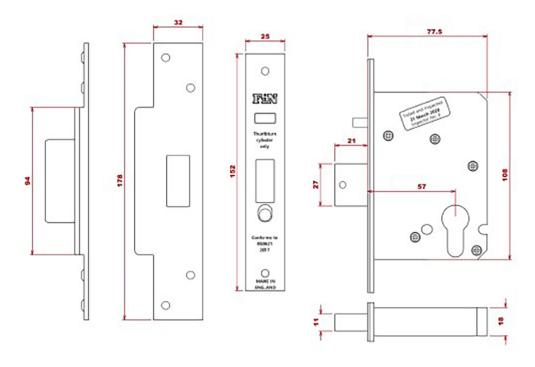

# **Dimensions**

|--|

Backset57mmCase Width77.5mmCase Height108mmCase Thickness18mm

**To Suit Door Thickness** 44mm - 54mm

# **Important Info Before You Buy**

- For use on inward and outward opening doors.
- Latch bolt is withdrawn by thumbturn from inside and by key from the outside.
- The main lock bolt "automatically" deadlocks, when the door is closed this makes the use of a credit card to force entry virtually impossible.

- Supplied with three keys.
- Maximum door thickness 54mm (for thicker doors please contact us).