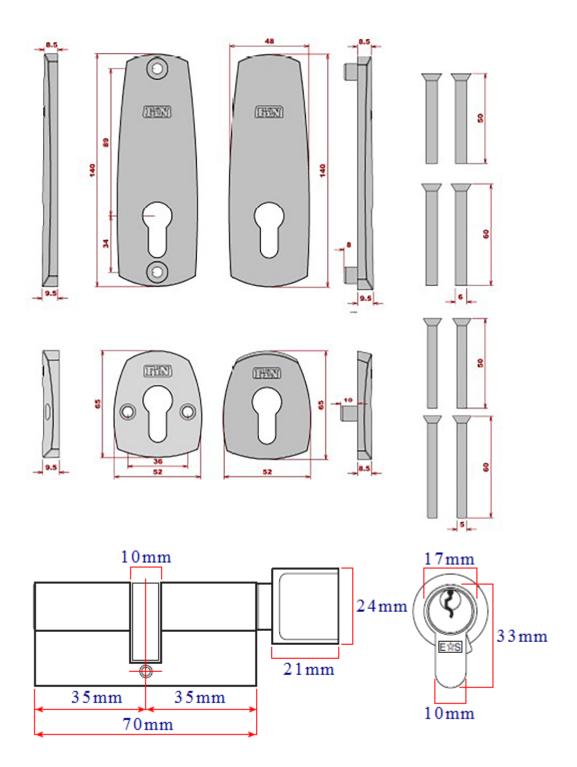

# **Unit Of Sale**

• Set - (1x Night Latch, 1x Dead Lock, 2x Euro Cylinders, 2x Security Escutcheons, 2x Security Pull Escutcheons)

## **Short Description**

- Keyed Alike (KA)
- A keyed alike Euro cylinder is a type of lock cylinder that can be opened by the same key.
- It is designed for use in situations where multiple locks are needed, but it is inconvenient to carry different keys for each lock.
- Keyed alike means that all the locks in a set have the same key combination, allowing one key to open all the locks in the set.
- The keyed alike Euro cylinder is a popular option for homes and businesses where several doors need to be secured with the same key for ease of use and convenience.
- They can be used for exterior or interior doors, and they come in different sizes to fit various types of doors.