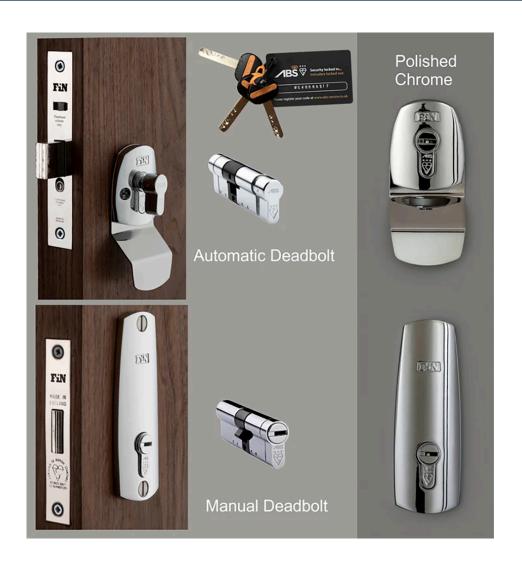

# High Security Dual Front Door Lock Kit - Auto Locking BS8621 Mortice Nightlatch & BS3621 Mortice Dead Lock - Polished Chrome

### **Description**

- Beautifully matching 2 lock door set enhanced security of an automatic deadbolt combined with a high-security manual deadbolt
- High Security Dual Front Door Lock Kit
- Auto Locking
- 1 x BS8621 automatic deadbolt lock (top)
- 1 x BS3621 kitemarked manual deadbolt lock (bottom)
- Locks keyed alike, one key opens both locks
- Registered keys cannot be copied without permission
- ABS 3 star Kitemarked cylinders with 3 keys
- Snib button to temporarily disable deadbolt

## **Finish**

• Polished Chrome plated

## **Insurance Compliant**

- Manual deadbolt is BS3621 certified and kitemarked
- Automatic deadbolt is BS8621 certified.