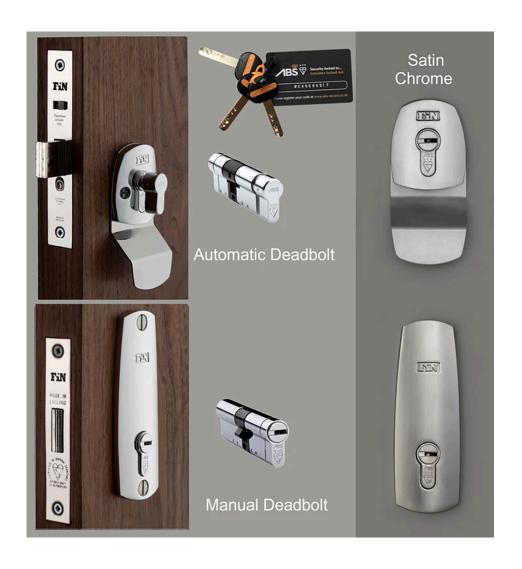

## **Description**

- Beautifully matching 2 lock door set enhanced security of an automatic deadbolt combined with a high-security manual deadbolt
- High Security Dual Front Door Lock Kit
- Auto Locking
- 1 x BS8621 automatic deadbolt lock (top)
- 1 x BS3621 kitemarked manual deadbolt lock (bottom)
- Locks keyed alike, one key opens both locks
- Registered keys cannot be copied without permission
- ABS 3 star Kitemarked cylinders with 3 keys
- Snib button to temporarily disable deadbolt

# **Finish**

• Satin Chrome plated

# **Insurance Compliant**

- Manual deadbolt is BS3621 certified and kitemarked
- Automatic deadbolt is BS8621 certified.

# **Unit Of Sale**

• Set - (1x Night Latch, 1x Dead Lock, 2x Euro Cylinders, 2x Security Escutcheons, 2x Security Pull Escutcheons)