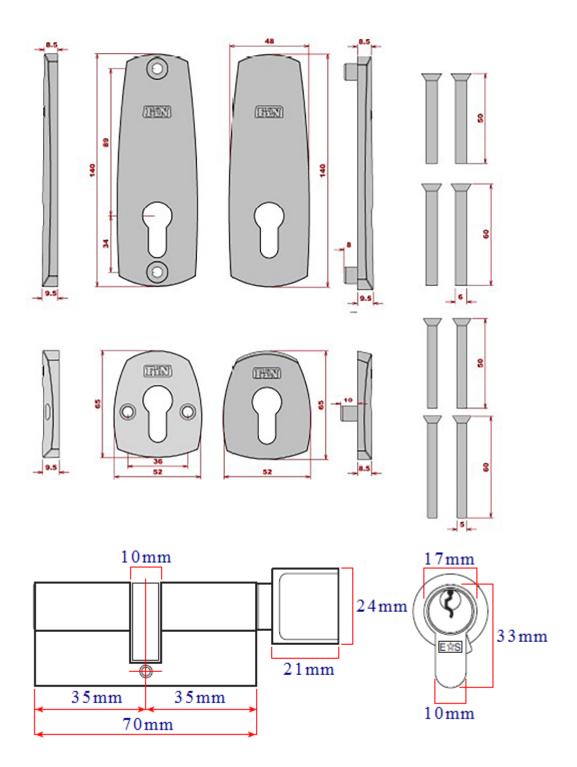

# **Unit Of Sale**

• Set - (1x Night Latch, 1x Dead Lock, 2x Euro Cylinders, 2x Security Escutcheons, 2x Security Pull Escutcheons)