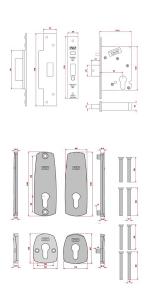

### 50369.1

Backset57mmCase Width77.5mmCase Height108mmCase Thickness18mm

**To Suit Door Thickness** 44mm - 54mm

# **Unit Of Sale**

• Set - (1x Night Latch, 1x Dead Lock, 2x Euro Cylinders, 2x Security Escutcheons, 2x Security Pull Escutcheons)