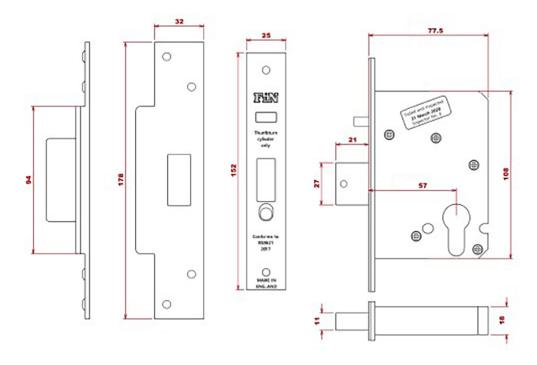

### 50369.1

Backset57mmCase Width77.5mmCase Height108mmCase Thickness18mm

**To Suit Door Thickness** 44mm - 54mm