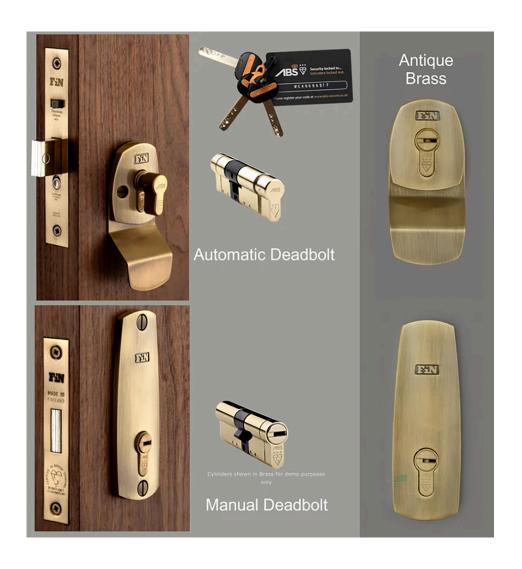

# High Security Dual Front Door Lock Kit - Auto Locking BS8621 Mortice Nightlatch & BS3621 Mortice Dead Lock - Antique Brass (Lacquered)

## **Description**

- Beautifully matching 2 lock door set enhanced security of an automatic deadbolt combined with a high-security manual deadbolt
- High Security Dual Front Door Lock Kit
- Auto Locking
- 1 x BS8621 automatic deadbolt lock (top)
- 1 x BS3621 kitemarked manual deadbolt lock (bottom)
- Locks keyed alike, one key opens both locks
- Registered keys cannot be copied without permission
- ABS 3 star Kitemarked cylinders with 3 keys
- Snib button to temporarily disable deadbolt

## **Finish**

• Antique Brass plated

## **Insurance Compliant**

- Manual deadbolt is BS3621 certified and kitemarked
- Automatic deadbolt is BS8621 certified.