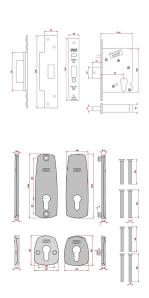

# **Dimensions**

### 50371.1

44mm - 54mm

Backset57mmCase Width77.5mmCase Height108mmCase Thickness18mm

**To Suit Door Thickness** 