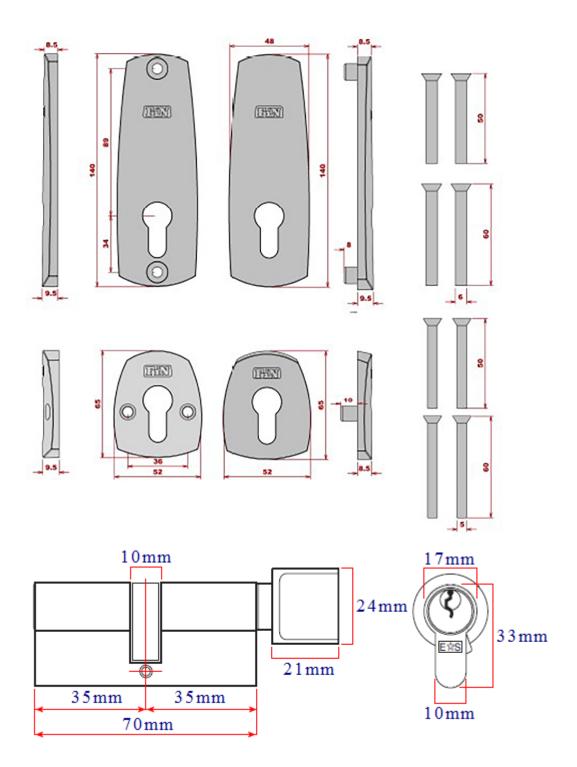

# **Dimensions**

## **Unit Of Sale**

• Set - (1x Night Latch, 1x Dead Lock, 2x Euro Cylinders, 2x Security Escutcheons, 2x Security Pull Escutcheons)