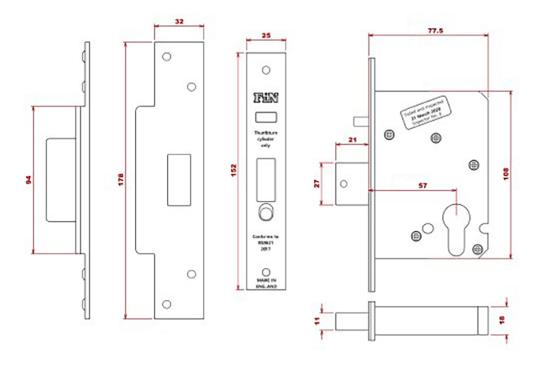

# **Dimensions**

### 50371.1

44mm - 54mm

Backset57mmCase Width77.5mmCase Height108mmCase Thickness18mm

**To Suit Door Thickness** 