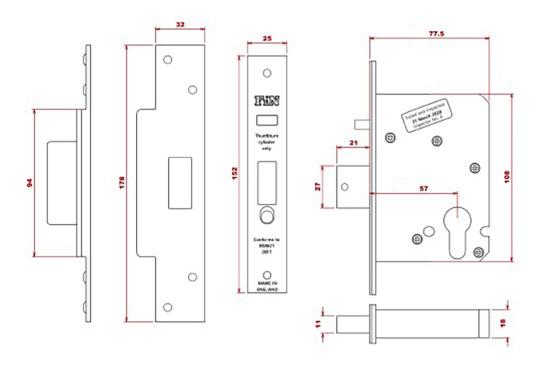

## **Dimensions**

### 50372.1

44mm - 54mm

Backset57mmCase Width77.5mmCase Height108mmCase Thickness18mm

**To Suit Door Thickness** 

2