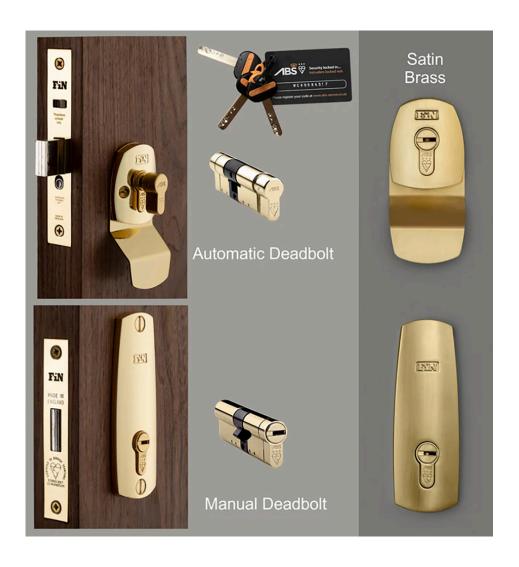

# High Security Dual Front Door Lock Kit - Auto Locking BS8621 Mortice Nightlatch & BS3621 Mortice Dead Lock - Satin Brass Plated

## **Description**

- Beautifully matching 2 lock door set enhanced security of an automatic deadbolt combined with a high-security manual deadbolt
- High Security Dual Front Door Lock Kit
- Auto Locking
- 1 x BS8621 automatic deadbolt lock (top)
- 1 x BS3621 kitemarked manual deadbolt lock (bottom)
- Locks keyed alike, one key opens both locks
- Registered keys cannot be copied without permission
- ABS 3 star Kitemarked cylinders with 3 keys
- Snib button to temporarily disable deadbolt

## **Finish**

• Satin Brass plated

## **Insurance Compliant**

- Manual deadbolt is BS3621 certified and kitemarked
- Automatic deadbolt is BS8621 certified.

- Supplied with three keys.
- Maximum door thickness 54mm (for thicker doors please contact us).

## **Unit Of Sale**

• Set - (1x Night Latch, 1x Dead Lock, 2x Euro Cylinders, 2x Security Escutcheons, 2x Security Pull Escutcheons)