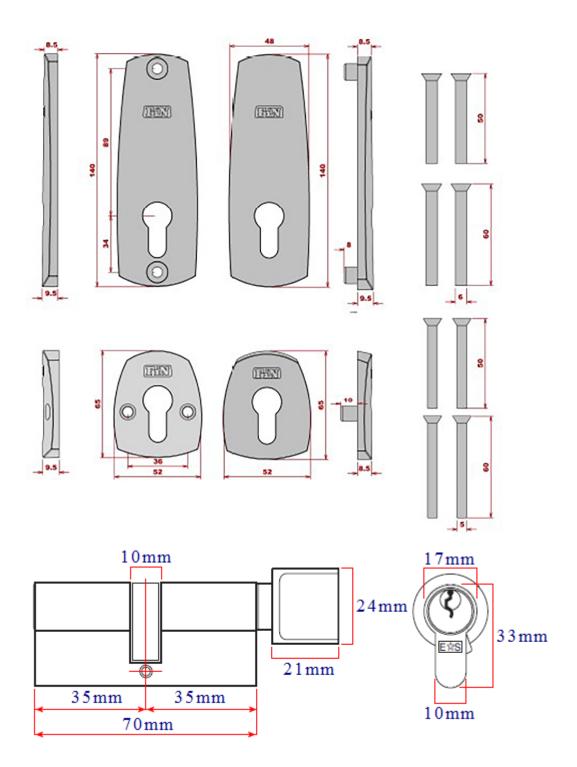

## **Dimensions**

## **Unit Of Sale**

• Set - (1x Night Latch, 1x Dead Lock, 2x Euro Cylinders, 2x Security Escutcheons, 2x Security Pull Escutcheons)