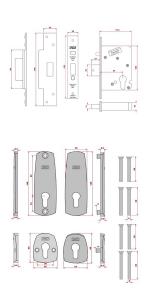

# **Dimensions**

# **Unit Of Sale**

• Set - (1x Night Latch, 1x Dead Lock, 1x Auto Dead Lock, 3x Euro Cylinders, 4x Security Escutcheons, 2x Security Pull Escutcheons)