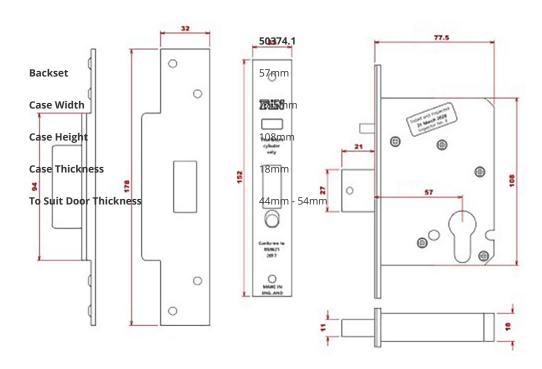

# **Dimensions**

virtually impossible.

- Supplied with three keys.
- Maximum door thickness 54mm (for thicker doors please contact us).

### **Products in this set**

50374.1 - High Security Triple Front Door Lock Kit - Auto Locking BS8621 Mortice Nightlatch & BS3621 Mortice Dead Lock & BS8621 Mortice Dead Lock 76mm Locks (57mm Backset) - To Suit 44mm Thick Doors - Polished Chrome