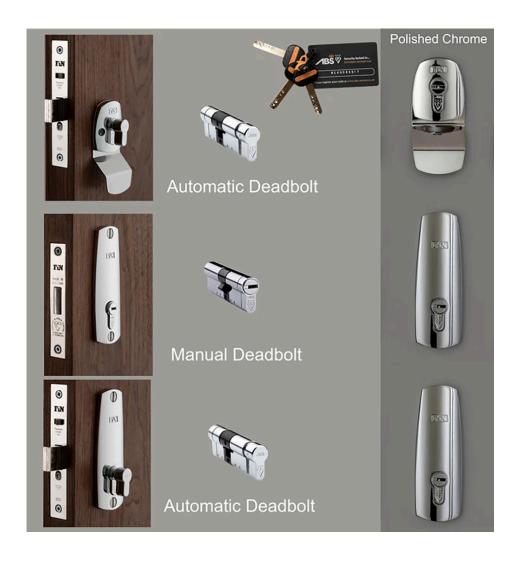

## **Product Images**

## **Description**

- Ultra-secure with 2 simultaneously deadbolting plus a manual deadbolt, ideal for busy built-up areas.
- High Security Triple Front Door Lock Kit
- Auto Locking
- 1 x BS8621 automatic deadbolt lock (top)
- 1 x BS3621 kitemarked manual deadbolt lock (centre)
- 1 x BS8621 automatic deadbolt lock (bottom)
- Locks keyed alike, one key opens both locks
- Registered keys cannot be copied without permission
- ABS 3 star Kitemarked cylinders with 3 keys
- Snib button to temporarily disable deadbolt
- Drill resistant lock cases, saw resistant deadbolts

# **Finish**

Polished Chrome plated

## **Insurance Compliant**

- Manual deadbolt is BS3621 certified and kitemarked
- Automatic deadbolt is BS8621 certified.