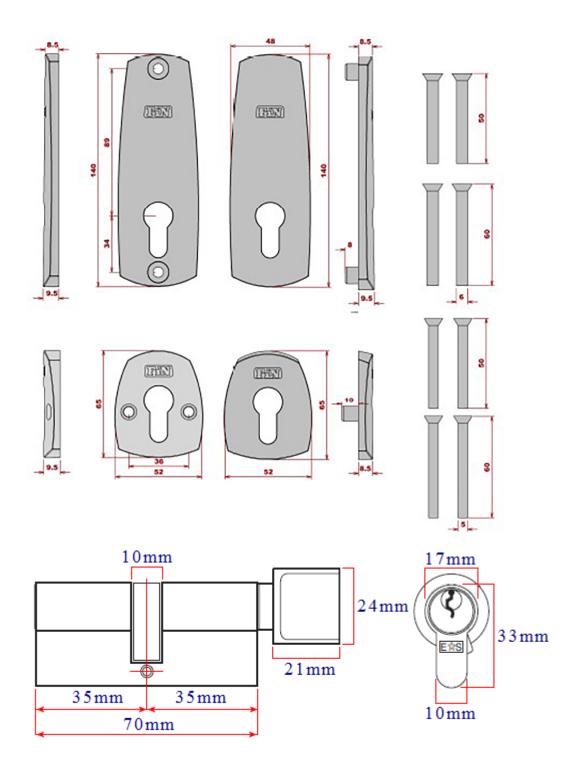

# **Dimensions**

# **Unit Of Sale**

• Set - (1x Night Latch, 1x Dead Lock, 1x Auto Dead Lock, 3x Euro Cylinders, 4x Security Escutcheons, 2x Security Pull Escutcheons)