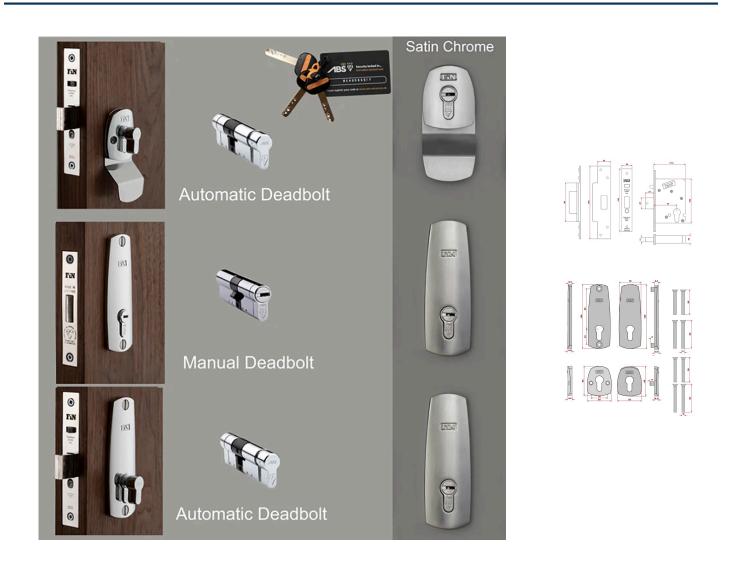

- Ultra-secure with 2 simultaneously deadbolting plus a manual deadbolt, ideal for busy built-up areas.
- High Security Triple Front Door Lock Kit
- Auto Locking
- 1 x BS8621 automatic deadbolt lock (top)
- 1 x BS3621 kitemarked manual deadbolt lock (centre)
- 1 x BS8621 automatic deadbolt lock (bottom)
- Locks keyed alike, one key opens both locks
- Registered keys cannot be copied without permission
- ABS 3 star Kitemarked cylinders with 3 keys
- Snib button to temporarily disable deadbolt
- Drill resistant lock cases, saw resistant deadbolts

# Finish

• Satin Chrome plated

#### **Insurance Compliant**

- Manual deadbolt is BS3621 certified and kitemarked
- Automatic deadbolt is BS8621 certified.

# **Unit Of Sale**

• Set - (1x Night Latch, 1x Dead Lock, 1x Auto Dead Lock, 3x Euro Cylinders, 4x Security Escutcheons, 2x Security Pull Escutcheons)