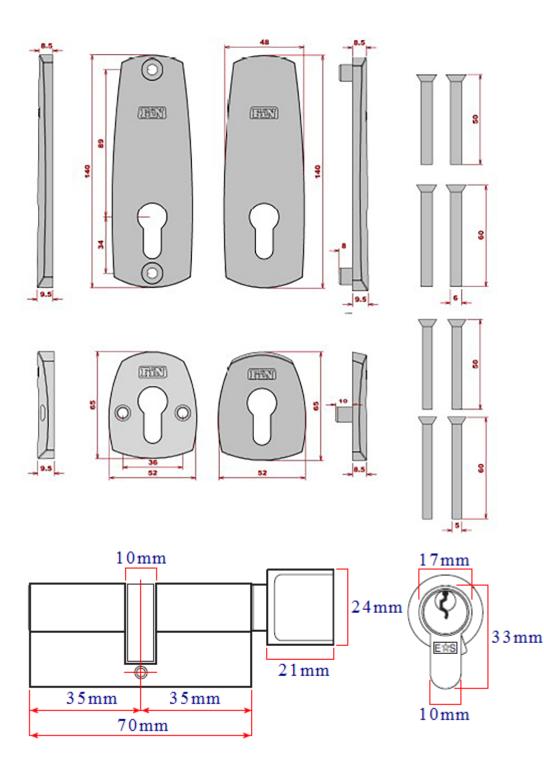

# Dimensions

# **Unit Of Sale**

• Set - (1x Night Latch, 1x Dead Lock, 1x Auto Dead Lock, 3x Euro Cylinders, 4x Security Escutcheons, 2x Security Pull Escutcheons)