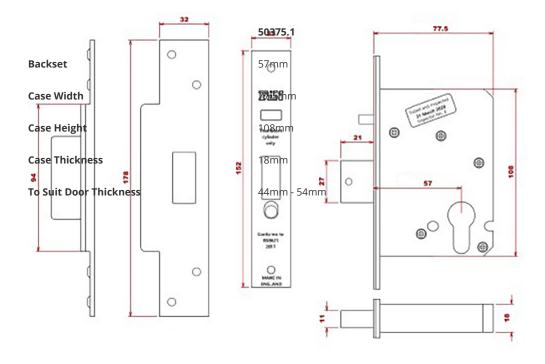

# Dimensions

virtually impossible.

- Supplied with three keys.
- Maximum door thickness 54mm (for thicker doors please contact us).

### **Products in this set**

50375.1 - High Security Triple Front Door Lock Kit - Auto Locking BS8621 Mortice Nightlatch & BS3621 Mortice Dead Lock & BS8621 Mortice Dead Lock 76mm Locks (57mm Backset) - To Suit 44mm Thick Doors - Satin Chrome