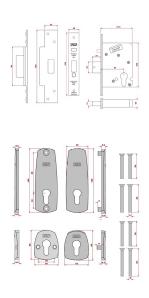

# **Dimensions**

# **Unit Of Sale**

• Set - (1x Night Latch, 1x Dead Lock, 1x Auto Dead Lock, 3x Euro Cylinders, 4x Security Escutcheons, 2x Security Pull Escutcheons)