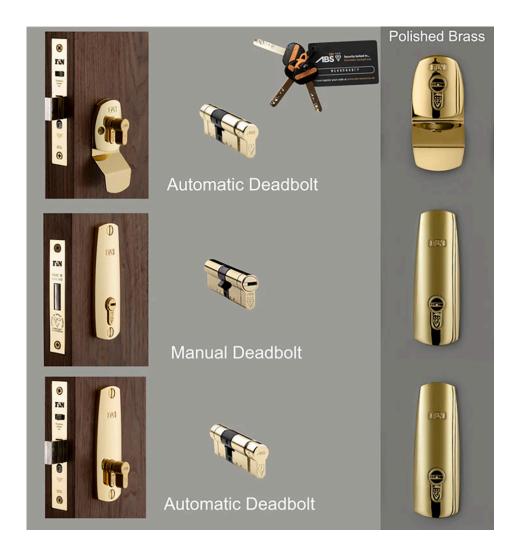

## **Product Images**

## **Description**

- Ultra-secure with 2 simultaneously deadbolting plus a manual deadbolt, ideal for busy built-up areas.
- High Security Triple Front Door Lock Kit
- Auto Locking
- 1 x BS8621 automatic deadbolt lock (top)
- 1 x BS3621 kitemarked manual deadbolt lock (centre)
- 1 x BS8621 automatic deadbolt lock (bottom)
- Locks keyed alike, one key opens both locks
- Registered keys cannot be copied without permission
- ABS 3 star Kitemarked cylinders with 3 keys
- Snib button to temporarily disable deadbolt
- Drill resistant lock cases, saw resistant deadbolts

# **Finish**

• Polished Brass plated

# **Unit Of Sale**

• Set - (1x Night Latch, 1x Dead Lock, 1x Auto Dead Lock, 3x Euro Cylinders, 4x Security Escutcheons, 2x Security Pull Escutcheons)