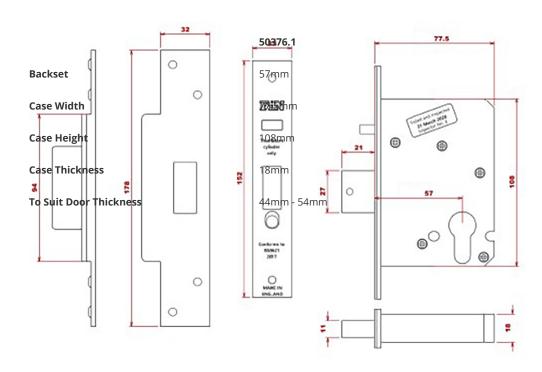

# **Dimensions**

virtually impossible.

- Supplied with three keys.
- Maximum door thickness 54mm (for thicker doors please contact us).

### **Products in this set**

50376.1 - High Security Triple Front Door Lock Kit - Auto Locking BS8621 Mortice Nightlatch & BS3621 Mortice Dead Lock & BS8621 Mortice Dead Lock 76mm Locks (57mm Backset) - To Suit 44mm Thick Doors - Polished Brass Plated