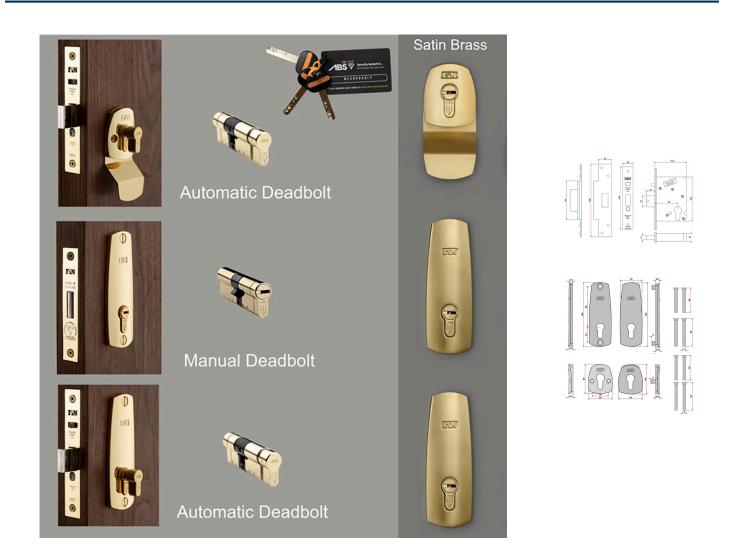

## High Security Triple Front Door Lock Kit - Auto Locking BS8621 Mortice Nightlatch & BS3621 Mortice Dead Lock & BS8621 Mortice Dead Lock - Satin Brass Plated

- Ultra-secure with 2 simultaneously deadbolting plus a manual deadbolt, ideal for busy built-up areas.
- High Security Triple Front Door Lock Kit
- Auto Locking
- 1 x BS8621 automatic deadbolt lock (top)
- 1 x BS3621 kitemarked manual deadbolt lock (centre)
- 1 x BS8621 automatic deadbolt lock (bottom)
- Locks keyed alike, one key opens both locks
- Registered keys cannot be copied without permission
- ABS 3 star Kitemarked cylinders with 3 keys
- Snib button to temporarily disable deadbolt
- Drill resistant lock cases, saw resistant deadbolts

# Finish

• Satin Brass plated

#### **Insurance Compliant**

- Manual deadbolt is BS3621 certified and kitemarked
- Automatic deadbolt is BS8621 certified.

# **Unit Of Sale**

• Set - (1x Night Latch, 1x Dead Lock, 1x Auto Dead Lock, 3x Euro Cylinders, 4x Security Escutcheons, 2x Security Pull Escutcheons)