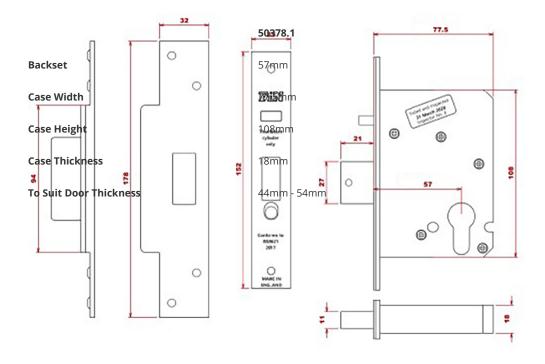

# Dimensions

virtually impossible.

- Supplied with three keys.
- Maximum door thickness 54mm (for thicker doors please contact us).

### **Products in this set**

50378.1 - High Security Triple Front Door Lock Kit - Auto Locking BS8621 Mortice Nightlatch & BS3621 Mortice Dead Lock & BS8621 Mortice Dead Lock 76mm Locks (57mm Backset) - To Suit 44mm Thick Doors - Satin Brass Plated